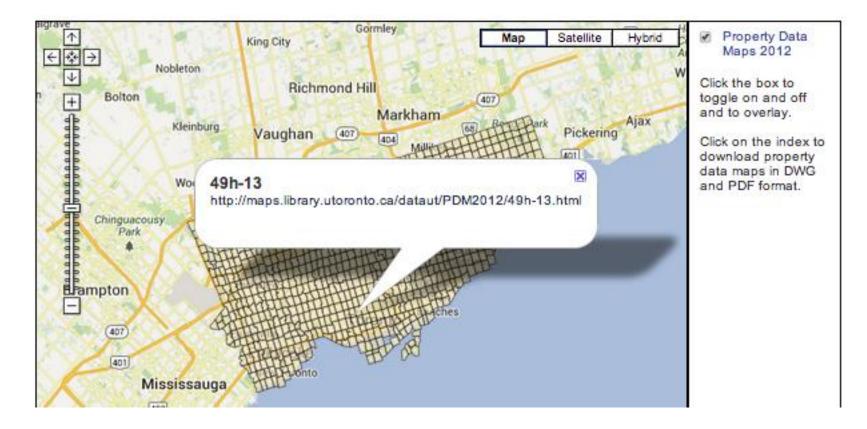

### **Property Data Maps**

The City's Property Data Map (PDM) Series is a hybrid product, combining elements of topographic, parcel mapping, the One Addres Repository (OAR) and Toronto Street Centreline (TCL). The PDM series provides a base for thematic mapping services and other published hardcopy products.

The PDM depicts the following features: building envelopes, railway lines, major watercourses, curbs, catchbasins, hydrants, streetlights/poles, municipal addresses, street names, park names, property lines, street lines, and right of way boundaries

### Property Data Maps - Toronto 2012

Zoom in to the polygon of the area you need, click on the polygon area and follow the link to the CAD and PDF files for the area chosen