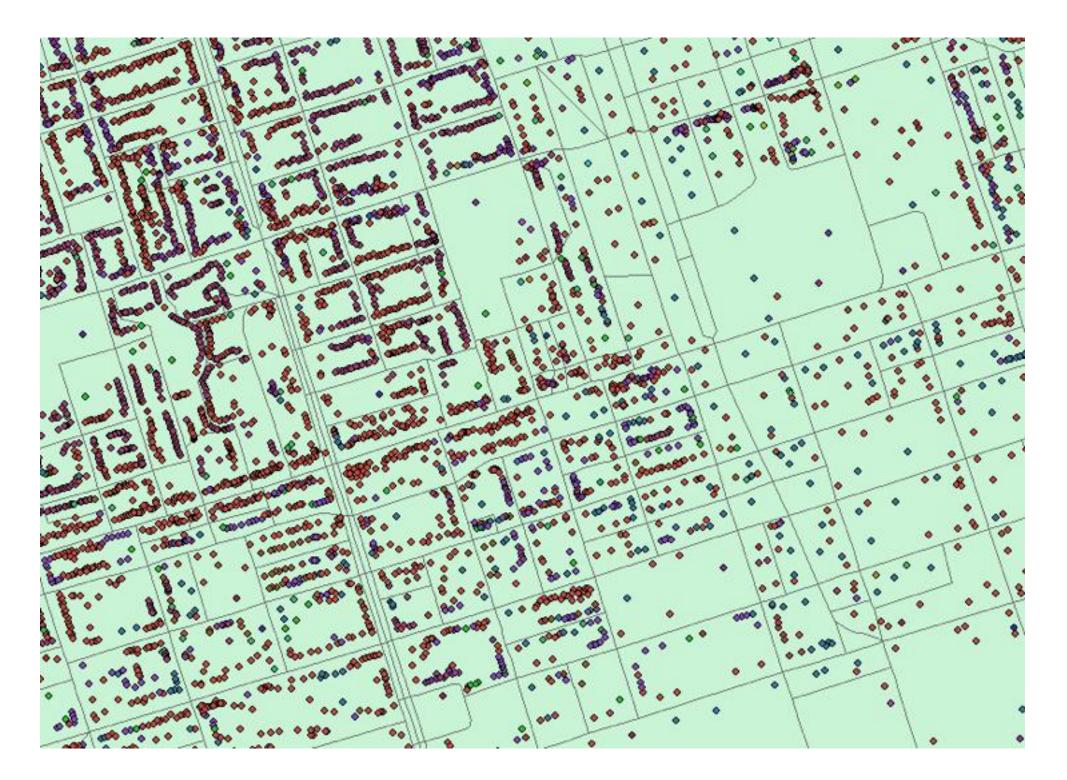

### Address Points (Municipal) - Toronto One Address Repository

This data set provides a point representation for addresses within the City of Toronto ESRI Shapefile, WGS84 April 2012