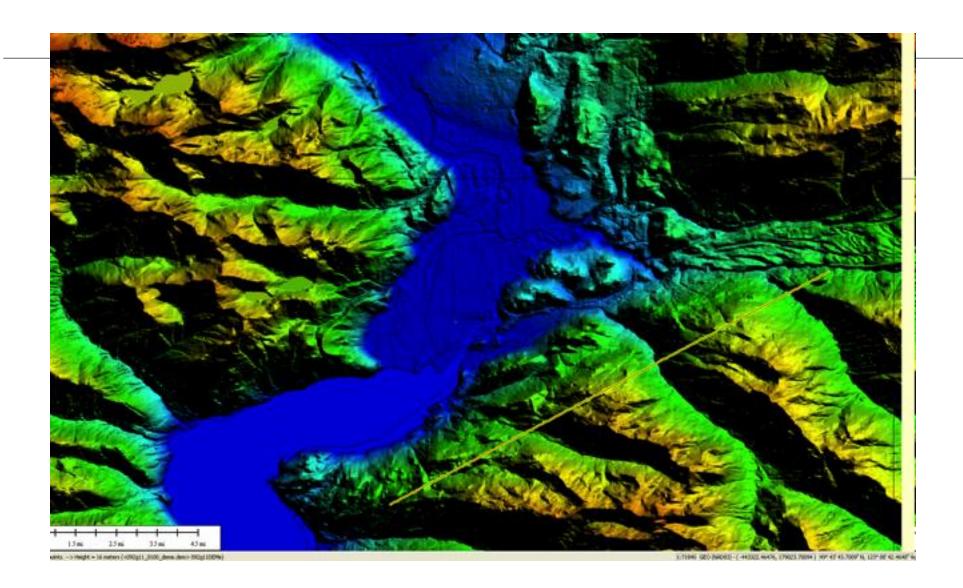

#### Contours of Toronto

Source: J.D. Barnes First Base Solutions Scale: Contours at 1 metre interval

Format: Shapefile

Click on the map below to zoom to areas of coverage available online.