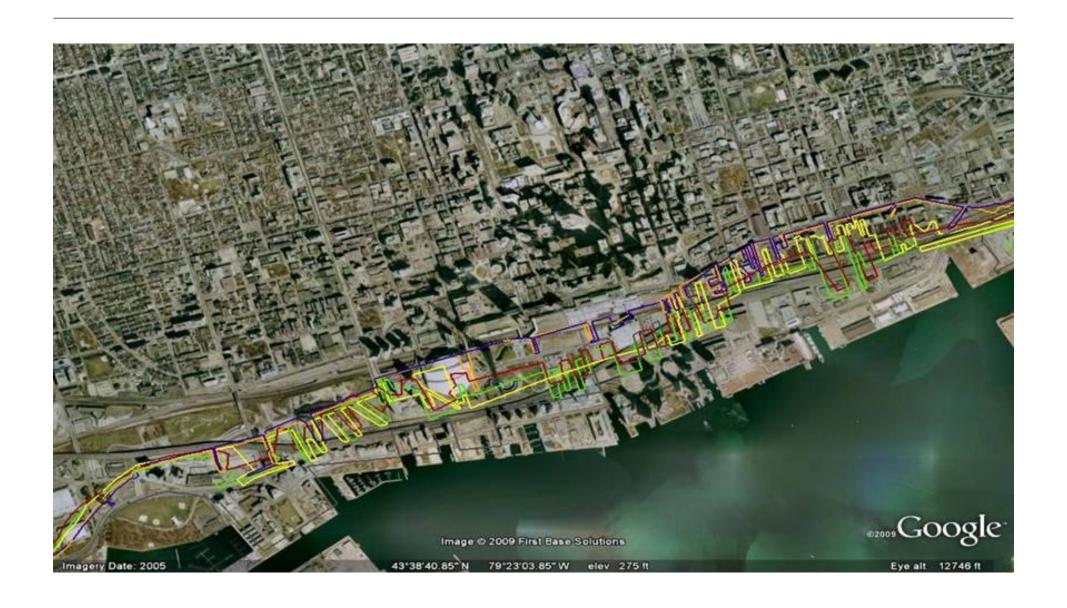

#### Contours of Toronto

Source: J.D. Barnes First Base Solutions Scale: Contours at 1 metre interval

Format: Shapefile

Click on the map below to zoom to areas of coverage available online.

#### ▶ Home