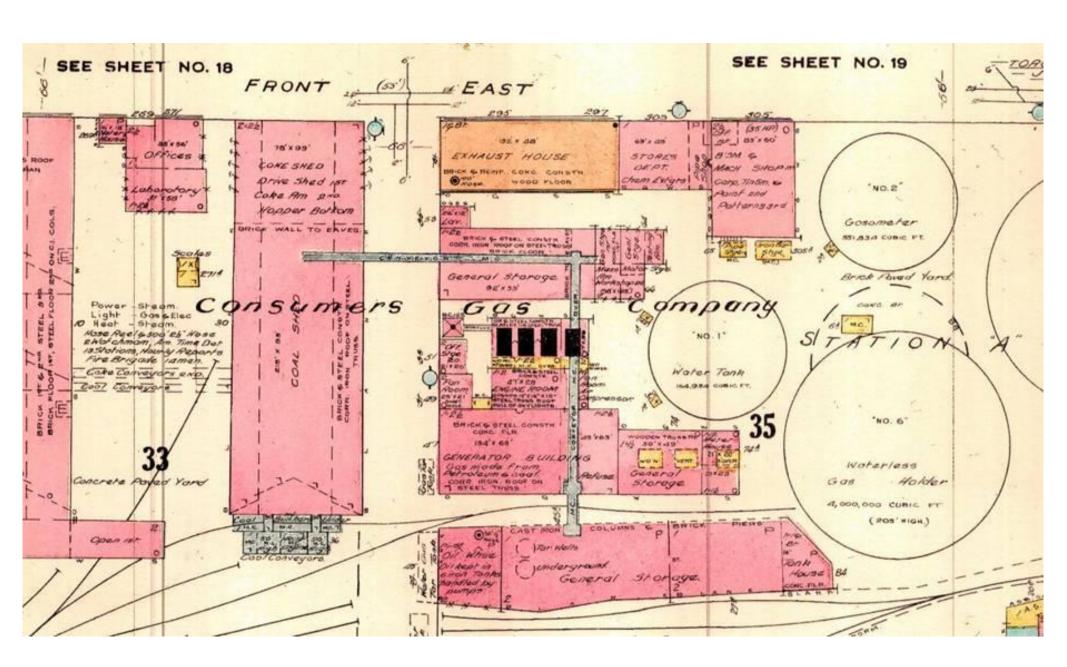

#### Contours of Toronto

Source: J.D. Barnes First Base Solutions Scale: Contours at 1 metre interval

Format: Shapefile

Click on the map below to zoom to areas of coverage available online.