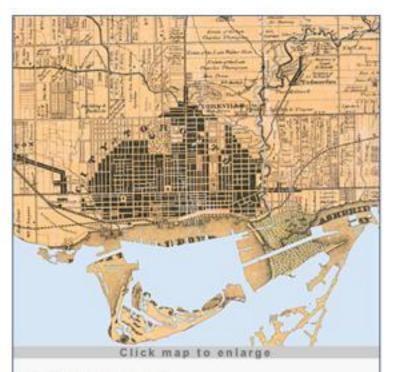

#### Aerial photographs 1947

Click an area of the map to see it in more detail.

To view and print these maps, you will have to download the free Express/ess Browser Plug-in (McSiGs for Wooding from LizareTech.

This plug-in is compatible with Microsoft Windows using Firefox 2 or 3 or Internet Explorer 7 or 8 web browsers.

#### 1947 aerial maps index

Return to serial photographs index

| UTL HOME | HOURS | LIBRARIES | SITE WAP | CONTACT US |

Welcome to University of Toronto Libraries

HOME GEOSPATIAL DATA COLLECTION

DIGITAL MAP COLLECTION