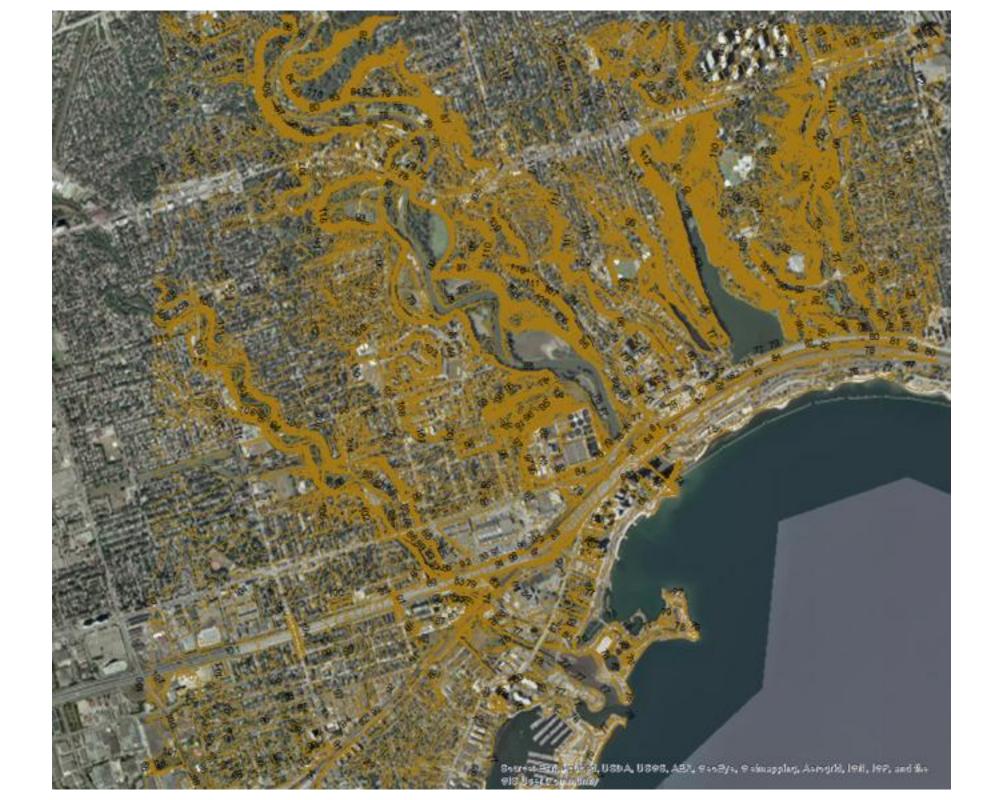

#### Contours of Toronto

Source: J.D. Barnes First Base Solutions Scale: Contours at 1 metre interval

Format: Shapefile

Click on the map below to zoom to areas of coverage available online.