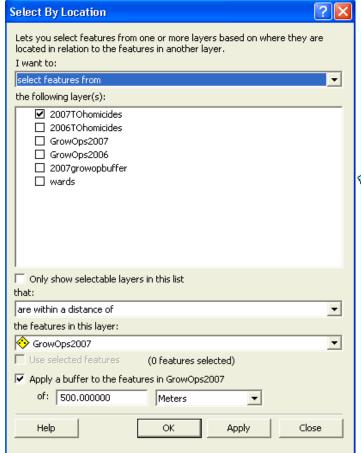

active Moving
- Calendar
- •School reports and more!

#### Feel at home in a new neighborhood:

- LOCAL information.
- Schools
- .Housing Costs
- •Crime Areas and more! Make a move: click HERE to visit

MoveQuest.

[Help] [About] [Feedback] [FAQ] [What's New] [Home]

Copyright 1996-97 | GeoSystems Global Corporation



### The world is your JavaScript-enabled oyster

Posted: Wednesday, June 29, 2005

Posted by Bret Taylor, Google Maps Product Manager

If you like Google Maps, but think you could do something better, now's your chance. Check out the Google Maps API, which lets web developers put Google Maps on their own sites, just like housingmaps.com and chicagocrime.org. You can also reach out to other API developers and the Google Maps team in the API discussion group.





















### 2009/10 - Open Data Revolution



### Everything open? – Everything available?



LIVING IN TORONTO

**DOING BUSINESS** 

VISITIN

You are here: City of Toronto » Accessing City Hall » Open Data

Accessing City Hall

Building a city that thinks like the web

## Open Data

Welcome to the City of Toronto's Open Data portal. Toronto is committed to accountable and transparent government and making data available to help ensure the public is informed and engaged in an open and accessible government. Anyone can use the data.



Searc

LIVING IN TORONTO

**DOING BUSINESS** 

**VISITING TORONTO** 

**ACCESSING CITY HAL** 

You are here: City of Toronto » ... » Toronto Maps » Toronto Maps Catalogue » Property Data Maps

#### Your City

Fraud, Waste Hotline

Office of Equity, Diversity and