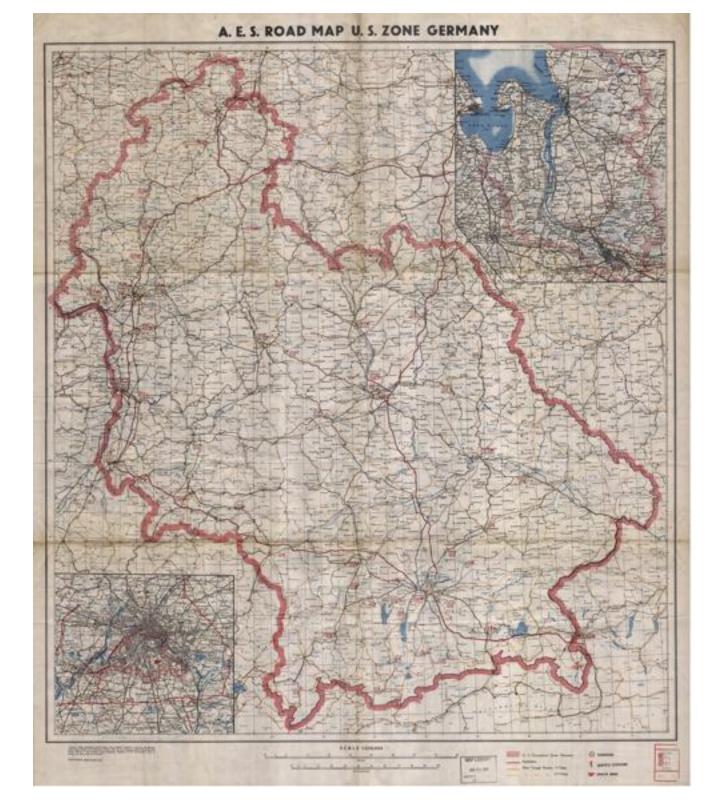

## Army Exchange Service road map United States zone Germany

Data Date 1947-01-01 Data/mage Set Download

Access

Listing in Geoportal? YES Method of Access web

Contact gis.maps@utoronto.ca

HQ USFET, Army Exchange Service AES. Data Creator

1:550,000 Scale

Publisher Army Exchange Service

Description Legend shows approximate U. S. occupation area; highway and main

routes; garages; service stations; snack bars.

Includes insets of Berlin and area around Bremen.

Prepared and printed from GSGS 4072.

On verso are simplified downtown cores of major German cities; a list of

'operating hints' for drivers'; international road signs.

RASTER Type of Data Permission Required None to Use?

Acknowledgement Citation

Required to Use?

Price for Use? None

G6081 .P2 550 1947 Call Number Catalogue Record http://go.utlib.ca/cat/7648761

Who Can Use Data? PUBLIC Entry Date 2011-08-23

Subjects

Geography Covered / GERMANY / JPEG / ZOOMIFY Formats

#### Return to Metadata Record

Map or Series Date: 1947

Scale: 1:550,000

Creator: HQ USFET, Army Exchange Service AES.

Description: Legend shows approximate U. S. occupation area; highway and main routes;

garages; service stations; snack bars.

Includes insets of Berlin and area around Bremen.

Prepared and printed from GSGS 4072.

On verso are simplified downtown cores of major German cities; a list of 'operating hints' for drivers'; international road signs.