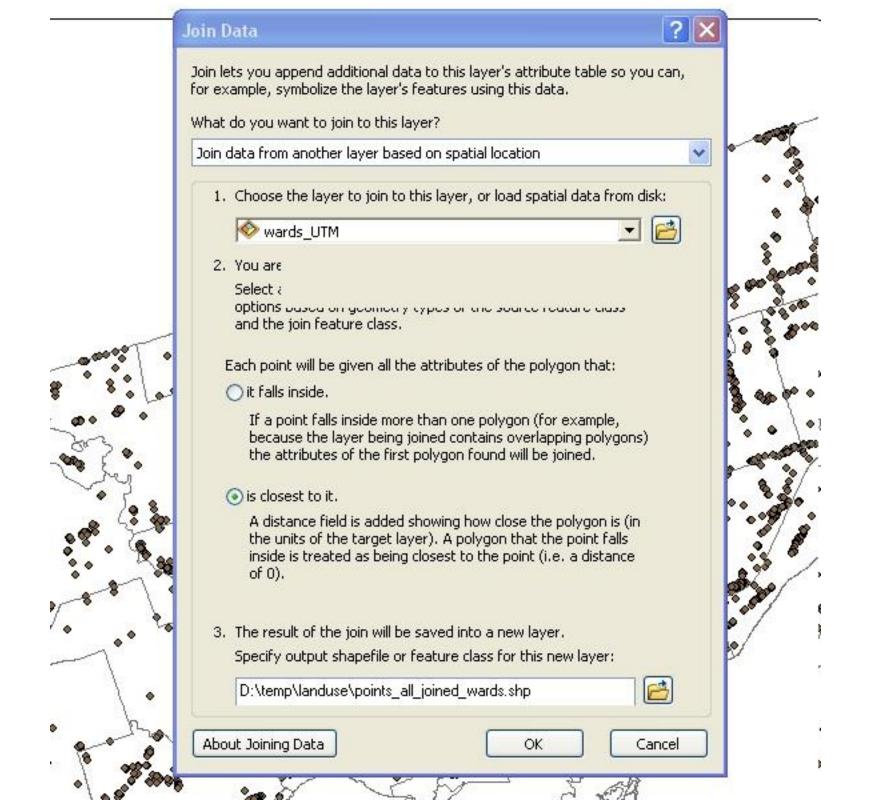

## commercial locations by wards

|   | commercial_locations_by_wards |                              |              |  |  |  |  |  |
|---|-------------------------------|------------------------------|--------------|--|--|--|--|--|
|   | OID                           | NAME_1                       | Count_NAME_1 |  |  |  |  |  |
| • | 0                             | Beaches-East York (31)       | 90           |  |  |  |  |  |
|   | 1                             | Beaches-East York (32)       | 188          |  |  |  |  |  |
|   | 2                             | Davenport (17)               | 69           |  |  |  |  |  |
|   | 3                             | Davenport (18)               | 106          |  |  |  |  |  |
|   | 4                             | Don Valley East (33)         | 44           |  |  |  |  |  |
|   | 5                             | Don Valley East (34)         | 41           |  |  |  |  |  |
|   | 6                             | Don Valley West (25)         | 191          |  |  |  |  |  |
|   | 7                             | Don Valley West (26)         | 54           |  |  |  |  |  |
|   | 8                             | Eglinton-Lawrence (15)       | 181          |  |  |  |  |  |
|   | 9                             | Eglinton-Lawrence (16)       | 191          |  |  |  |  |  |
|   | 10                            | Etobicoke-Lakeshore (5)      | 210          |  |  |  |  |  |
|   | 11                            | Etobicoke-Lakeshore (6)      | 255          |  |  |  |  |  |
|   | 12                            | Etobicoke Centre (3)         | 17           |  |  |  |  |  |
|   | 13                            | Etobicoke Centre (4)         | 16           |  |  |  |  |  |
|   | 14                            | Etobicoke North (1)          | 57           |  |  |  |  |  |
|   | 15                            | Etobicoke North (2)          | 89           |  |  |  |  |  |
|   | 16                            | Parkdale-High Park (13)      | 106          |  |  |  |  |  |
|   | 17                            | Parkdale-High Park (14)      | 84           |  |  |  |  |  |
|   | 18                            | Scarborough-Agincourt (39)   | 31           |  |  |  |  |  |
|   | 19                            | Scarborough-Agincourt (40)   | 80           |  |  |  |  |  |
|   | 20                            | Scarborough-Rouge River (41) | 119          |  |  |  |  |  |
|   | 21                            | Scarborough-Rouge River (42) | 78           |  |  |  |  |  |
|   | 22                            | Scarborough Centre (37)      | 205          |  |  |  |  |  |
|   | 23                            | Scarborough Centre (38)      | 145          |  |  |  |  |  |
|   | 24                            | Scarborough East (43)        | 34           |  |  |  |  |  |
|   | 25                            | Scarborough East (44)        | 131          |  |  |  |  |  |
|   | 26                            | Scarborough Southwest (35)   | 202          |  |  |  |  |  |
|   | 27                            | Scarborough Southwest (36)   | 166          |  |  |  |  |  |
|   | 28                            | St. Paul's (21)              | 49           |  |  |  |  |  |
|   | 29                            | St. Paul's (22)              | 229          |  |  |  |  |  |
|   | 30                            | Toronto-Danforth (29)        | 69           |  |  |  |  |  |
|   | 31                            | Toronto-Danforth (30)        | 140          |  |  |  |  |  |
|   | 32                            | Toronto Centre-Rosedale (27) | 524          |  |  |  |  |  |
|   | 33                            | Toronto Centre-Rosedale (28) | 371          |  |  |  |  |  |
|   | 34                            | Trinity-Spadina (19)         | 267          |  |  |  |  |  |
|   | 35                            | Trinity-Spadina (20)         | 577          |  |  |  |  |  |