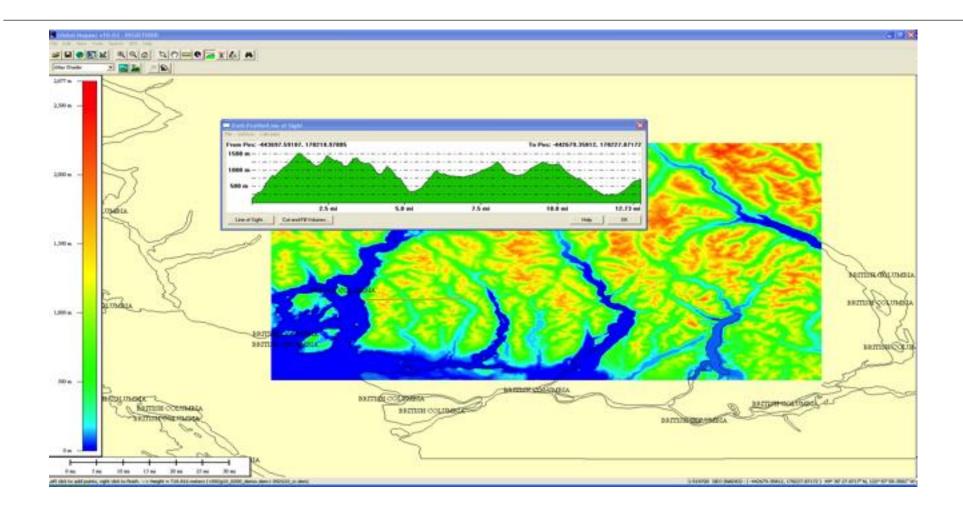

#### Contours of Toronto

Source: J.D. Barnes First Base Solutions Scale: Contours at 1 metre interval

Format: Shapefile

Click on the map below to zoom to areas of coverage available online.