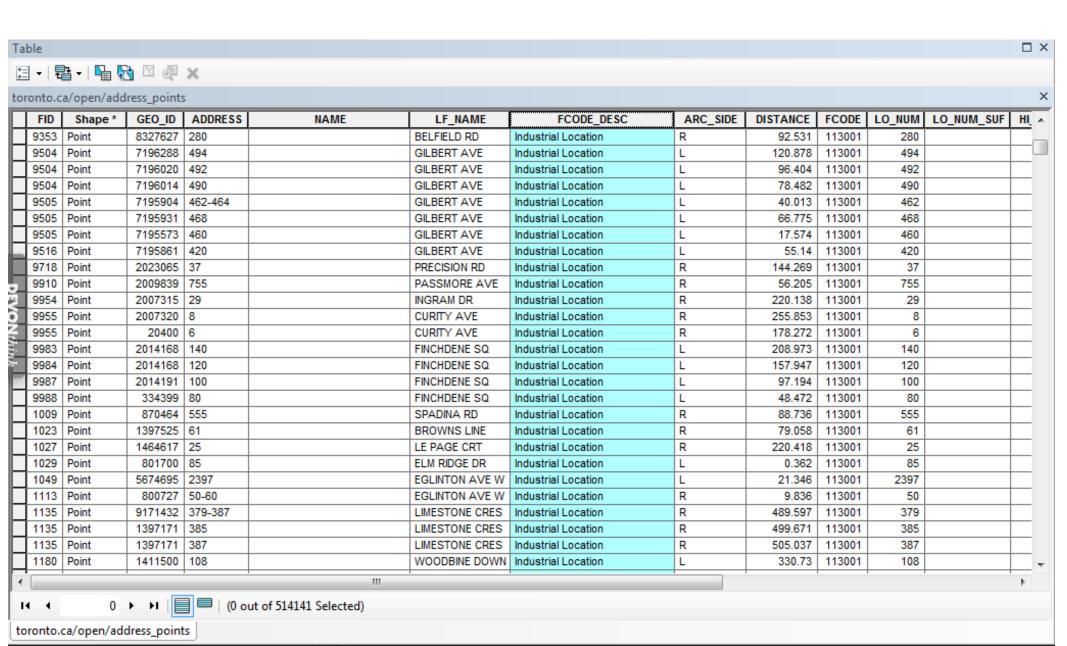

## commercial locations by wards

|   | commercial_locations_by_wards |                              |              |  |  |  |  |  |
|---|-------------------------------|------------------------------|--------------|--|--|--|--|--|
|   | OID                           | NAME_1                       | Count_NAME_1 |  |  |  |  |  |
| • | 0                             | Beaches-East York (31)       | 90           |  |  |  |  |  |
|   | 1                             | Beaches-East York (32)       | 188          |  |  |  |  |  |
|   | 2                             | Davenport (17)               | 69           |  |  |  |  |  |
|   | 3                             | Davenport (18)               | 106          |  |  |  |  |  |
|   | 4                             | Don Valley East (33)         | 44           |  |  |  |  |  |
|   | 5                             | Don Valley East (34)         | 41           |  |  |  |  |  |
|   | 6                             | Don Valley West (25)         | 191          |  |  |  |  |  |
|   | 7                             | Don Valley West (26)         | 54           |  |  |  |  |  |
|   | 8                             | Eglinton-Lawrence (15)       | 181          |  |  |  |  |  |
|   | 9                             | Eglinton-Lawrence (16)       | 191          |  |  |  |  |  |
|   | 10                            | Etobicoke-Lakeshore (5)      | 210          |  |  |  |  |  |
|   | 11                            | Etobicoke-Lakeshore (6)      | 255          |  |  |  |  |  |
|   | 12                            | Etobicoke Centre (3)         | 17           |  |  |  |  |  |
|   | 13                            | Etobicoke Centre (4)         | 16           |  |  |  |  |  |
|   | 14                            | Etobicoke North (1)          | 57           |  |  |  |  |  |
|   | 15                            | Etobicoke North (2)          | 89           |  |  |  |  |  |
|   | 16                            | Parkdale-High Park (13)      | 106          |  |  |  |  |  |
|   | 17                            | Parkdale-High Park (14)      | 84           |  |  |  |  |  |
|   | 18                            | Scarborough-Agincourt (39)   | 31           |  |  |  |  |  |
|   | 19                            | Scarborough-Agincourt (40)   | 80           |  |  |  |  |  |
|   | 20                            | Scarborough-Rouge River (41) | 119          |  |  |  |  |  |
|   | 21                            | Scarborough-Rouge River (42) | 78           |  |  |  |  |  |
|   | 22                            | Scarborough Centre (37)      | 205          |  |  |  |  |  |
|   | 23                            | Scarborough Centre (38)      | 145          |  |  |  |  |  |
|   | 24                            | Scarborough East (43)        | 34           |  |  |  |  |  |
|   | 25                            | Scarborough East (44)        | 131          |  |  |  |  |  |
|   | 26                            | Scarborough Southwest (35)   | 202          |  |  |  |  |  |
|   | 27                            | Scarborough Southwest (36)   | 166          |  |  |  |  |  |
|   | 28                            | St. Paul's (21)              | 49           |  |  |  |  |  |
|   | 29                            | St. Paul's (22)              | 229          |  |  |  |  |  |
|   | 30                            | Toronto-Danforth (29)        | 69           |  |  |  |  |  |
|   | 31                            | Toronto-Danforth (30)        | 140          |  |  |  |  |  |
|   | 32                            | Toronto Centre-Rosedale (27) | 524          |  |  |  |  |  |
|   | 33                            | Toronto Centre-Rosedale (28) | 371          |  |  |  |  |  |
|   | 34                            | Trinity-Spadina (19)         | 267          |  |  |  |  |  |
|   | 35                            | Trinity-Spadina (20)         | 577          |  |  |  |  |  |