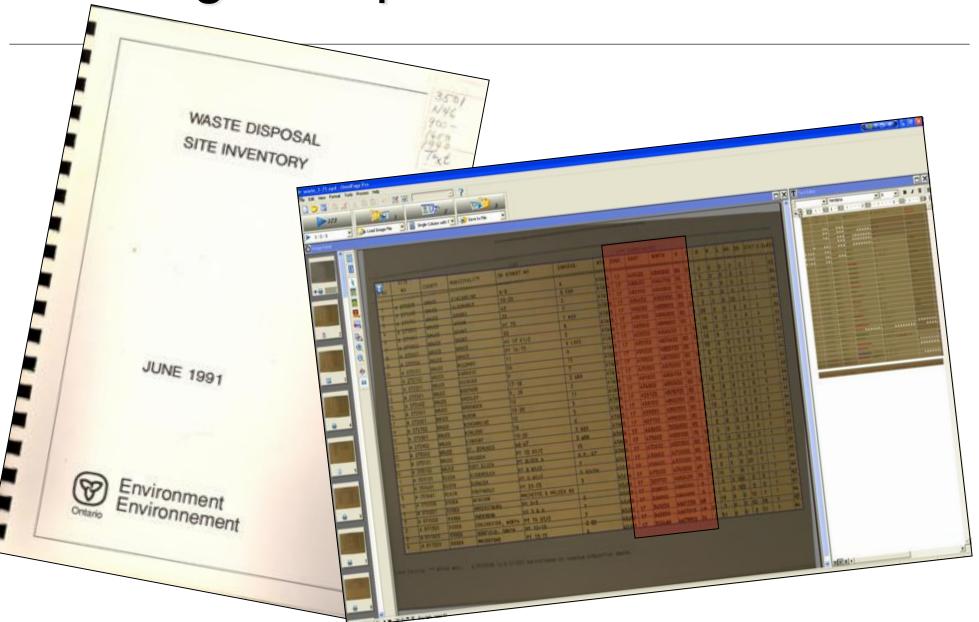

Date 2011-11-07 Subjects / ROADS / TORONTO Geography

Covered

Formats / SHAPEFILE





## Toronto Historical Ward Boundaries

Data Date 1834-01-01 - revised 1914-01-01

Listing in Geoportal? YES

Method of Access Web and

Index Page web link

Contact gis.maps@utoronto.ca

Data Creator University of Toronto Map and Data Library

Publisher University of Toronto Libraries

Description Historical Ward boundaries of Toronto during the 19th and 20th Century.

Type of Data VECTOR

Copyright Owner University of Toronto Library

Permission Required None

to Use?

Acknowledgement None

Required to Use?

Price for Use? None
Who Can Use Data? PUBLIC

Entry Date 2002-09-12

Subjects / HISTORICAL / BOUNDARIES - POLITICAL

Geography Covered / TORONTO Formats / SHAPEFILE

# Leverage our print material





## Faculty and Student Buy-in





UTL HOME | HOURS | LIBRARIES | SITE MAP | CONTACT US | SEARCH THE OPEN CATALOGUE | OPEN DIGITAL MAP COLLECTION |



## University of Toronto Open Data Catalogue



Air Photos of Southern Ontario (1954)

Date: 1954

Creator: Hunting Survey Corporation Limited

Scale: 2.5 metre Access: web cd-rom

#### Download

2



CENSUS OF CANADA POPULATION AND HOUSING CHARACTERISTICS BY CENSUS TRACTS - TORONTO 9th Census (1951)

Date: 1951

Creator: University of Toronto Map and Data Library

Access: web Description:



"If you put things on the web for free, good things will happen"
- David Rumsey, CARTO 2008

[UTL HOME [HOURS [LIBRARIES ] SITE WAY [CONTACT US]

Welcome to University of Toronto Libraries

HOME GEOSPATIAL DATA COLLECTION DIGITAL MAP COLLECTION

\*\