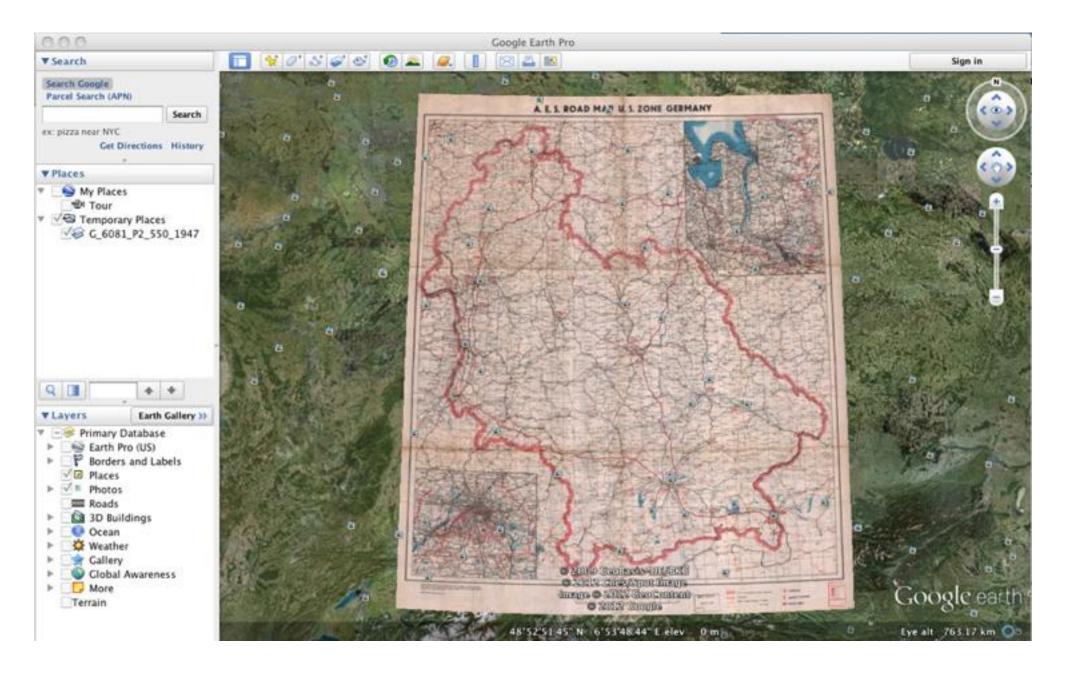

#### Download files: (filter list of files)

| Filename                      | Subject   | Description   | Format           |
|-------------------------------|-----------|---------------|------------------|
| 1 G_6081_P2_550_1947.htm      | ROAD MAPS |               | ZOOMIFY          |
| 2 G_6081_P2_550_1947.jpg      | ROAD MAPS | Germany       | JPEG             |
| 3 G 6081 P2 550 1947.kmz      | ROAD MAPS | Image Overlay | KML/KMZ (GOOGLE) |
| 4 G 6081 P2 550 1947.zip      | ROAD MAPS | georeferenced | TIF              |
| 5 G 6081 P2 550 1947 back.htm | ROAD MAPS | Verso         | ZOOMIFY          |
| 6 G 6081 P2 550 1947 back.jpg | ROAD MAPS | Verse         | JPEG             |