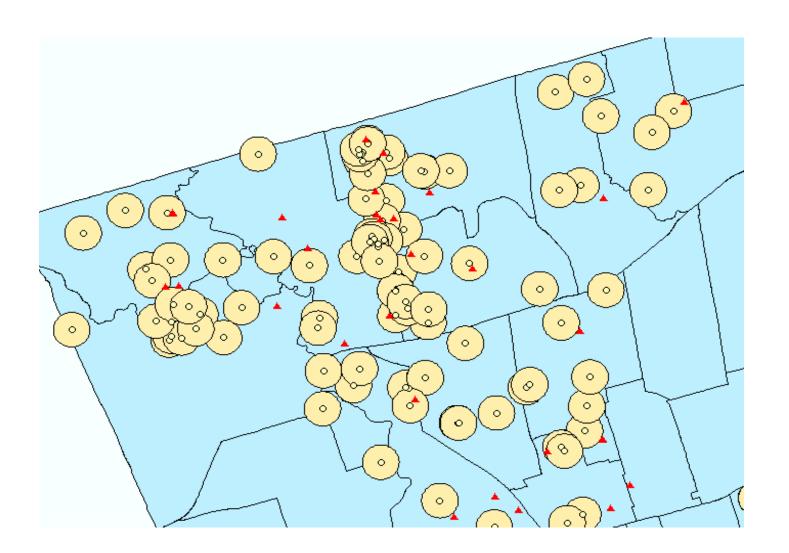

## commercial locations by wards

|   | commercial_locations_by_wards |                              |              |  |  |  |  |  |
|---|-------------------------------|------------------------------|--------------|--|--|--|--|--|
|   | OID                           | NAME_1                       | Count_NAME_1 |  |  |  |  |  |
| • | 0                             | Beaches-East York (31)       | 90           |  |  |  |  |  |
|   | 1                             | Beaches-East York (32)       | 188          |  |  |  |  |  |
|   | 2                             | Davenport (17)               | 69           |  |  |  |  |  |
|   | 3                             | Davenport (18)               | 106          |  |  |  |  |  |
|   | 4                             | Don Valley East (33)         | 44           |  |  |  |  |  |
|   | 5                             | Don Valley East (34)         | 41           |  |  |  |  |  |
|   | 6                             | Don Valley West (25)         | 191          |  |  |  |  |  |
|   | 7                             | Don Valley West (26)         | 54           |  |  |  |  |  |
|   | 8                             | Eglinton-Lawrence (15)       | 181          |  |  |  |  |  |
|   | 9                             | Eglinton-Lawrence (16)       | 191          |  |  |  |  |  |
|   | 10                            | Etobicoke-Lakeshore (5)      | 210          |  |  |  |  |  |
|   | 11                            | Etobicoke-Lakeshore (6)      | 255          |  |  |  |  |  |
|   | 12                            | Etobicoke Centre (3)         | 17           |  |  |  |  |  |
|   | 13                            | Etobicoke Centre (4)         | 16           |  |  |  |  |  |
|   | 14                            | Etobicoke North (1)          | 57           |  |  |  |  |  |
|   | 15                            | Etobicoke North (2)          | 89           |  |  |  |  |  |
|   | 16                            | Parkdale-High Park (13)      | 106          |  |  |  |  |  |
|   | 17                            | Parkdale-High Park (14)      | 84           |  |  |  |  |  |
|   | 18                            | Scarborough-Agincourt (39)   | 31           |  |  |  |  |  |
|   | 19                            | Scarborough-Agincourt (40)   | 80           |  |  |  |  |  |
|   | 20                            | Scarborough-Rouge River (41) | 119          |  |  |  |  |  |
|   | 21                            | Scarborough-Rouge River (42) | 78           |  |  |  |  |  |
|   | 22                            | Scarborough Centre (37)      | 205          |  |  |  |  |  |
|   | 23                            | Scarborough Centre (38)      | 145          |  |  |  |  |  |
|   | 24                            | Scarborough East (43)        | 34           |  |  |  |  |  |
|   | 25                            | Scarborough East (44)        | 131          |  |  |  |  |  |
|   | 26                            | Scarborough Southwest (35)   | 202          |  |  |  |  |  |
|   | 27                            | Scarborough Southwest (36)   | 166          |  |  |  |  |  |
|   | 28                            | St. Paul's (21)              | 49           |  |  |  |  |  |
|   | 29                            | St. Paul's (22)              | 229          |  |  |  |  |  |
|   | 30                            | Toronto-Danforth (29)        | 69           |  |  |  |  |  |
|   | 31                            | Toronto-Danforth (30)        | 140          |  |  |  |  |  |
|   | 32                            | Toronto Centre-Rosedale (27) | 524          |  |  |  |  |  |
|   | 33                            | Toronto Centre-Rosedale (28) | 371          |  |  |  |  |  |
|   | 34                            | Trinity-Spadina (19)         | 267          |  |  |  |  |  |
|   | 35                            | Trinity-Spadina (20)         | 577          |  |  |  |  |  |