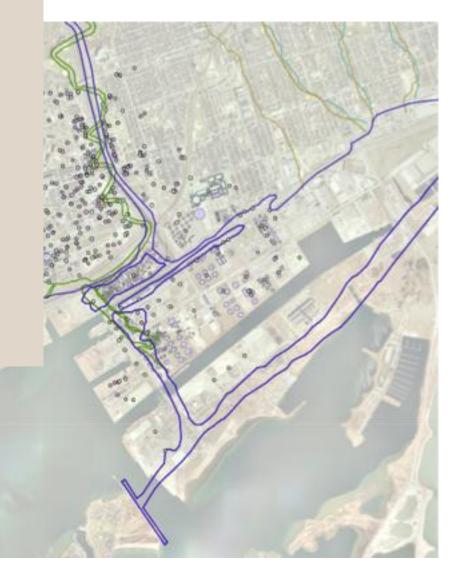

## Toronto Historical Ward Boundaries

Data Date 1834-01-01 - revised 1914-01-01

Listing in Geoportal? YES

Method of Access Web and

Index Page web link

Contact gis.maps@utoronto.ca

Data Creator University of Toronto Map and Data Library

Publisher University of Toronto Libraries

Description Historical Ward boundaries of Toronto during the 19th and 20th Century.

Type of Data VECTOR

Copyright Owner University of Toronto Library

Permission Required None

to Use?

Acknowledgement None

Required to Use?

Price for Use? None
Who Can Use Data? PUBLIC

Entry Date 2002-09-12

Subjects / HISTORICAL / BOUNDARIES - POLITICAL

Geography Covered / TORONTO Formats / SHAPEFILE