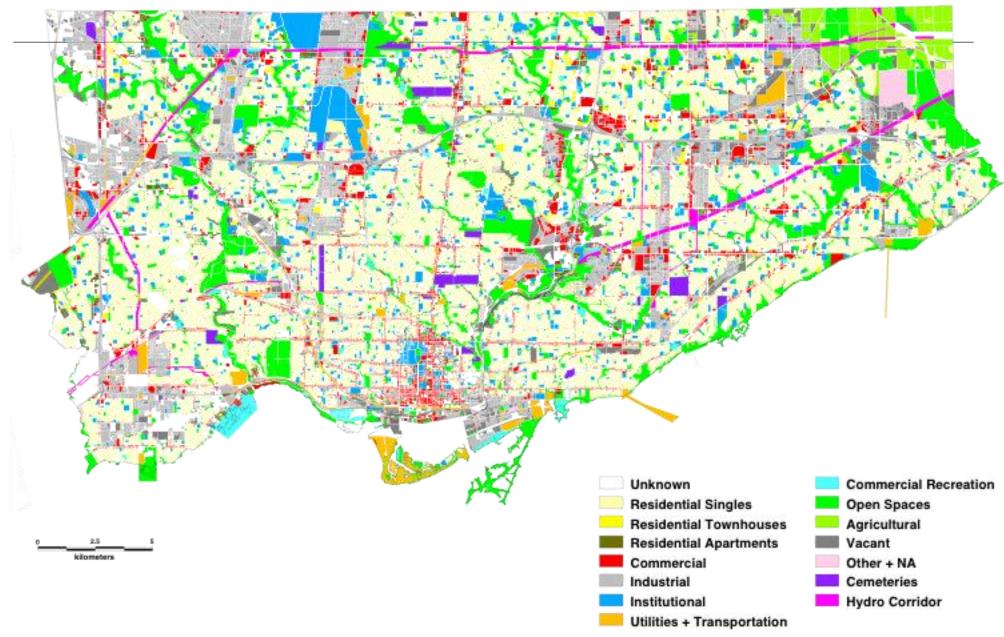

published hardcopy products.

The PDM depicts the following features: building envelopes, railway lines, major watercourses, curbs, catchbasins, hydrants, streetlights/poles, municipal addresses, street names, park names, property lines, street lines, and right of way boundaries

Tiling Scheme: Concession

Sub-Block Map Area: Varies up to 1.18 km2

Total Map: 921 maps

Coordinate System: MTM NAD 27

Black and White Map

#### Format:

DGN, DXF, DWG

PDF (11"x17") (1:4000)

Price

\$100.00 /map

\$4.00 /map

► Home

### Property Data Maps - Toronto 2012

Zoom in to the polygon of the area you need, click on the polygon area and follow the link to the CAD and PDF files for the area chosen

#### Conditions of Use:

University of Toronto faculty, staff, or students for academic use only











# toronto.ca/open

- building a city that thinks like the web



Toronto Open News



#### Back to top

### Address Points (Municipal) - Toronto One Address Repository

This data set provides a point representation for addresses within the City of Toronto ESRI Shapefile, WGS84 April 2012

#### Open Data Licence

Use of the <u>Datasets</u> made available under this <u>Licence</u> indicates acceptance of the terms and conditions.

#### Glossary & FAQ

Have a look through the Open Data glossary

We also have answers to a series of frequently asked questions

#### Related Initiatives

The toronto.ca web re:Brand initiative includes opening data as part of a usercentric philosophy. We encourage developers to Join the discussion.

#### Join the discussion

- DATA eh?
- DATA eh? Blog
- DataTO