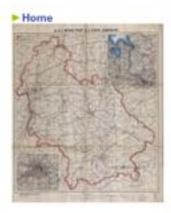

## Army Exchange Service road map United States zone Germany

Data Date 1947-01-01 Data/mage Set Download

Access

Listing in Geoportal? YES Method of Access web

Contact gis.maps@utoronto.ca

HQ USFET, Army Exchange Service AES. Data Creator

1:550,000 Scale

Publisher Army Exchange Service

Description Legend shows approximate U. S. occupation area; highway and main

routes; garages; service stations; snack bars.

Includes insets of Berlin and area around Bremen.

Prepared and printed from GSGS 4072.

On verso are simplified downtown cores of major German cities; a list of

'operating hints' for drivers'; international road signs.

RASTER Type of Data Permission Required None to Use?

## Army Exchange Service road map United States zone Germany

#### Return to Metadata Record

Map or Series Date: 1947

Scale: 1:550,000

Creator: HQ USFET, Army Exchange Service AES.

Description: Legend shows approximate U. S. occupation area; highway and main routes;

garages; service stations; snack bars.

Includes insets of Berlin and area around Bremen.

Prepared and printed from GSGS 4072.

On verso are simplified downtown cores of major German cities; a list of 'operating hints' for drivers'; international road signs.