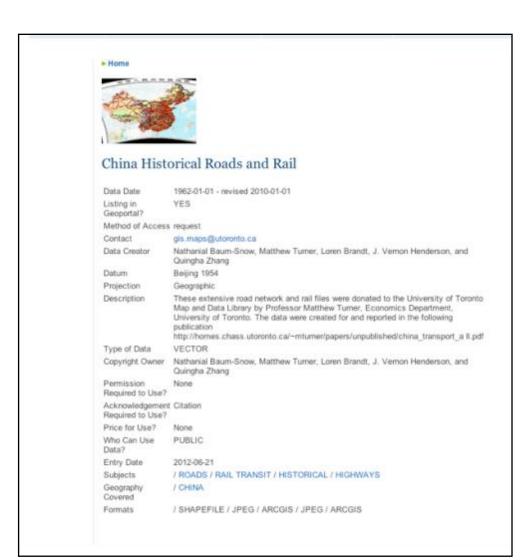

## Historical Toronto Streets / Roads

1818-01-01 - revised 1884-01-01 Data Date

Data/Image Set

Download

YES

Access

Listing in

Geoportal?

Method of Access web

Index Page web link

Contact gis.maps@utoronto.ca Datum D North American 1983 Projection GCS North American 1983

None

Description

Historical Toronto Streets in: 1818, 1834, 1842, 1851, 1861, 1871, 1884 Based upon Mapping early Toronto: a preliminary historical atlas, 1793-1871 by Alan M. Craig Original data can be found on CD(312) and the Local Intranet in the MDL -

U:\Geodata\Canada\ON\Toronto\TorontoCity\Roads historical

Type of Data VECTOR Permission

Required to Use?

Acknowledgement Citation

Required to Use?

Price for Use? None **PUBLIC** Who Can Use

Data?

Entry Date 2011-11-07 Subjects / ROADS / TORONTO Geography

Covered

Formats / SHAPEFILE