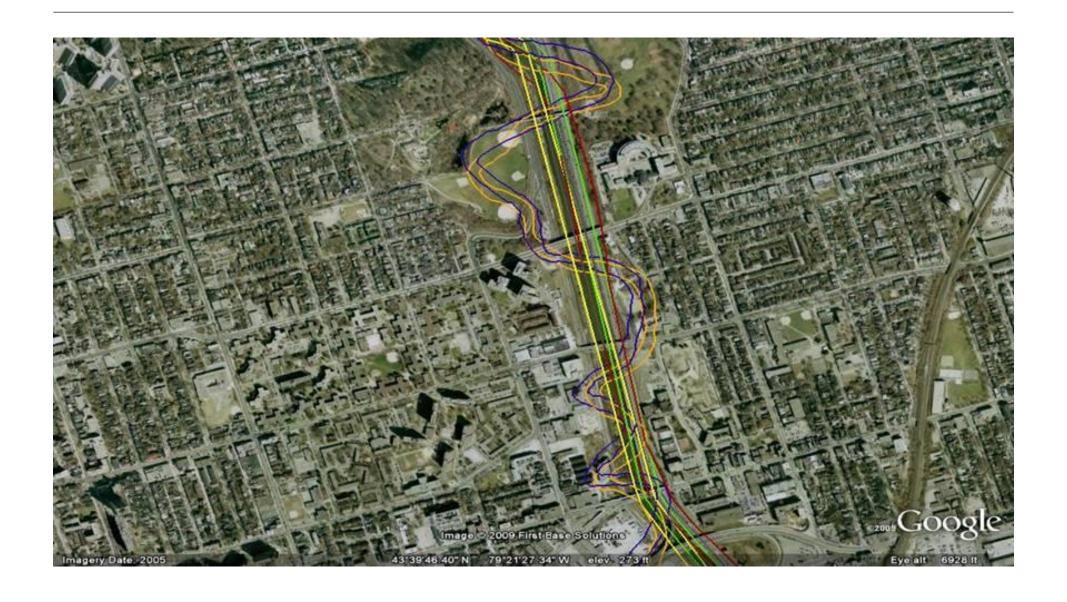

#### Contours of Toronto

Source: J.D. Barnes First Base Solutions Scale: Contours at 1 metre interval

Format: Shapefile

Click on the map below to zoom to areas of coverage available online.

#### ▶ Home