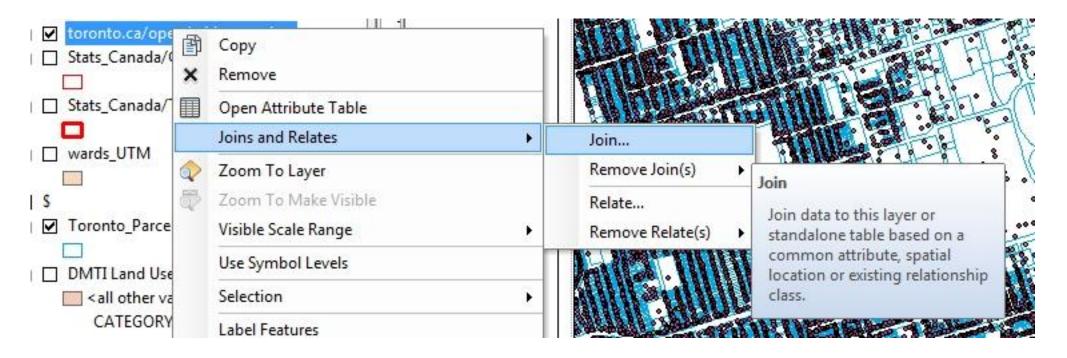

## commercial locations by wards

|   | commercial_locations_by_wards |                              |              |  |  |  |  |  |
|---|-------------------------------|------------------------------|--------------|--|--|--|--|--|
|   | OID                           | NAME_1                       | Count_NAME_1 |  |  |  |  |  |
| • | 0                             | Beaches-East York (31)       | 90           |  |  |  |  |  |
|   | 1                             | Beaches-East York (32)       | 188          |  |  |  |  |  |
|   | 2                             | Davenport (17)               | 69           |  |  |  |  |  |
|   | 3                             | Davenport (18)               | 106          |  |  |  |  |  |
|   | 4                             | Don Valley East (33)         | 44           |  |  |  |  |  |
|   | 5                             | Don Valley East (34)         | 41           |  |  |  |  |  |
|   | 6                             | Don Valley West (25)         | 191          |  |  |  |  |  |
|   | 7                             | Don Valley West (26)         | 54           |  |  |  |  |  |
|   | 8                             | Eglinton-Lawrence (15)       | 181          |  |  |  |  |  |
|   | 9                             | Eglinton-Lawrence (16)       | 191          |  |  |  |  |  |
|   | 10                            | Etobicoke-Lakeshore (5)      | 210          |  |  |  |  |  |
|   | 11                            | Etobicoke-Lakeshore (6)      | 255          |  |  |  |  |  |
|   | 12                            | Etobicoke Centre (3)         | 17           |  |  |  |  |  |
|   | 13                            | Etobicoke Centre (4)         | 16           |  |  |  |  |  |
|   | 14                            | Etobicoke North (1)          | 57           |  |  |  |  |  |
|   | 15                            | Etobicoke North (2)          | 89           |  |  |  |  |  |
|   | 16                            | Parkdale-High Park (13)      | 106          |  |  |  |  |  |
|   | 17                            | Parkdale-High Park (14)      | 84           |  |  |  |  |  |
|   | 18                            | Scarborough-Agincourt (39)   | 31           |  |  |  |  |  |
|   | 19                            | Scarborough-Agincourt (40)   | 80           |  |  |  |  |  |
|   | 20                            | Scarborough-Rouge River (41) | 119          |  |  |  |  |  |
|   | 21                            | Scarborough-Rouge River (42) | 78           |  |  |  |  |  |
|   | 22                            | Scarborough Centre (37)      | 205          |  |  |  |  |  |
|   | 23                            | Scarborough Centre (38)      | 145          |  |  |  |  |  |
|   | 24                            | Scarborough East (43)        | 34           |  |  |  |  |  |
|   | 25                            | Scarborough East (44)        | 131          |  |  |  |  |  |
|   | 26                            | Scarborough Southwest (35)   | 202          |  |  |  |  |  |
|   | 27                            | Scarborough Southwest (36)   | 166          |  |  |  |  |  |
|   | 28                            | St. Paul's (21)              | 49           |  |  |  |  |  |
|   | 29                            | St. Paul's (22)              | 229          |  |  |  |  |  |
|   | 30                            | Toronto-Danforth (29)        | 69           |  |  |  |  |  |
|   | 31                            | Toronto-Danforth (30)        | 140          |  |  |  |  |  |
|   | 32                            | Toronto Centre-Rosedale (27) | 524          |  |  |  |  |  |
|   | 33                            | Toronto Centre-Rosedale (28) | 371          |  |  |  |  |  |
|   | 34                            | Trinity-Spadina (19)         | 267          |  |  |  |  |  |
|   | 35                            | Trinity-Spadina (20)         | 577          |  |  |  |  |  |