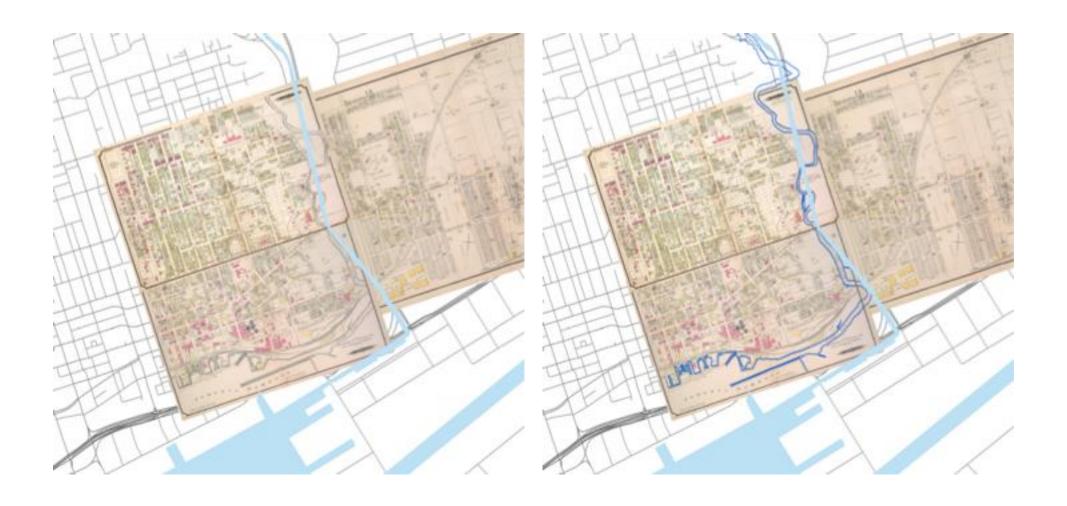

## Historical Toronto Streets / Roads

1818-01-01 - revised 1884-01-01 Data Date

Data/Image Set

Download

YES

Access

Listing in

Geoportal?

Method of Access web

Index Page web link

Contact gis.maps@utoronto.ca Datum D North American 1983 Projection GCS North American 1983

None

Description

Historical Toronto Streets in: 1818, 1834, 1842, 1851, 1861, 1871, 1884 Based upon Mapping early Toronto: a preliminary historical atlas, 1793-1871 by Alan M. Craig Original data can be found on CD(312) and the Local Intranet in the MDL -

## Toronto Historical Ward Boundaries

Data Date 1834-01-01 - revised 1914-01-01

Listing in Geoportal? YES

Method of Access Web and

Index Page web link

Contact gis.maps@utoronto.ca

Data Creator University of Toronto Map and Data Library

Publisher University of Toronto Libraries

Description Historical Ward boundaries of Toronto during the 19th and 20th Century.

Type of Data VECTOR

Copyright Owner University of Toronto Library

Permission Required None