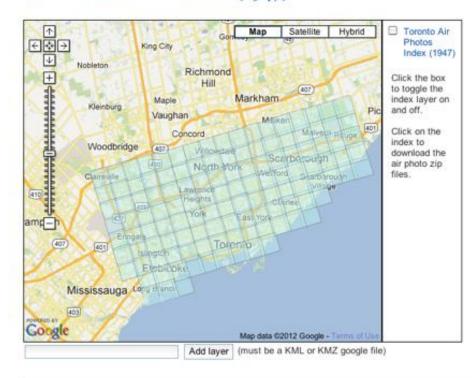

#### Aerial photographs 1947

Click an area of the map to see it in more detail.

To view and print these maps, you will have to download the free Express/ess Browser Plug-in (McSiGs for Wooding from LizareTech.

#### 1947 aerial maps index

Return to serial photographs index

| UTL HOME | HOURS | LIBRARIES | SITE WAP | CONTACT US |

Welcome to University of Toronto Libraries

HOME GEOSPATIAL DATA COLLECTION

DIGITAL MAP COLLECTION

## Toronto Air Photos Index (1947)

For further information and help, click on one of the links above, call us at 416.978.5589, or contact us. Our address is 130 St. George street, Toronto, ON M5S 1A5

| UTL HOME | HOURS | LIBRARIES | SITE MAP | CONTACT US |