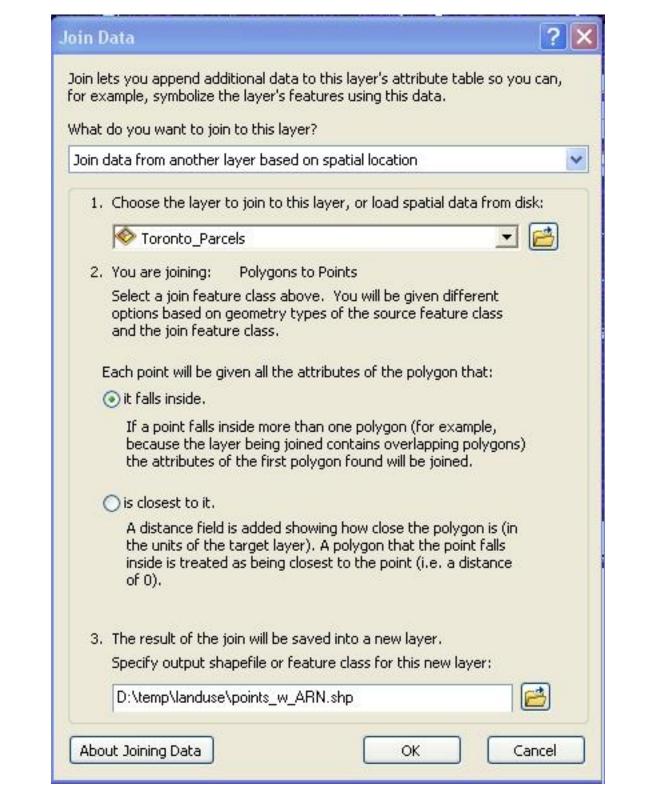

#### **Spatial Data**

Off-campus University of Toronto users login to myaccess first!

| Availability of spatial (vector) map data for Canadian census geography |                           |                                                     |                        |              |                        |                               |          |                   |                                                           |
|-------------------------------------------------------------------------|---------------------------|-----------------------------------------------------|------------------------|--------------|------------------------|-------------------------------|----------|-------------------|-----------------------------------------------------------|
| in the University of Toronto Data Library Service                       |                           |                                                     |                        |              |                        |                               |          |                   |                                                           |
|                                                                         | 2006                      | 2001                                                | 1996                   | 1991         | 1986                   | 1981                          | 1971     | 1851-1961         | 1871                                                      |
| Census agricultural regions (CAR)                                       |                           | X                                                   | <u>X</u>               |              | <u>X</u>               |                               |          |                   |                                                           |
| Census consolidated subdivisions<br>(CCS)                               | <u>X</u>                  | <u>X</u>                                            | <u>X</u>               | <u>X</u>     | <u>X</u>               |                               |          |                   |                                                           |
| Census divisions<br>(CD)                                                | <u>X</u>                  | <u>X</u>                                            | X                      | <u>X</u>     | <u>X</u>               | <u>X</u>                      | X        | contact<br>GEORIA | All Canada, Québec, Ontario, Maritimes [ATLAS*GIS format] |
| Census division ecumene files                                           | <u>X</u>                  | <u>X</u>                                            |                        |              |                        |                               |          |                   |                                                           |
| Census subdivisions<br>(CSD)                                            | <u>X</u>                  | <u>X</u>                                            | <u>X</u>               | <u>X</u>     | <u>X</u>               | <u>x</u>                      |          |                   | All Canada, Québec, Ontario, Maritimes [ATLAS*GIS format] |
| Census metropolitan areas/<br>census agglomerations<br>(CMA/CA)         | X                         | X                                                   | X                      | X            |                        | X                             |          |                   |                                                           |
| Census tracts<br>(CT)                                                   | <u>X</u>                  | (urban only)                                        | (urban only)           | (urban only) | (urban only)           | <u>X</u>                      | <u>X</u> |                   |                                                           |
| Designated places<br>(DPL)                                              | <u>x</u>                  | <u>x</u>                                            | <u>X</u>               |              |                        |                               |          |                   |                                                           |
| Dissemination areas (DA)/<br>Enumeration areas<br>(EA)                  | <u>x</u>                  | <u>X</u>                                            | <u>X</u>               | <u>X</u>     | Toronto only           | Chicoutimi-<br>Jonquière only |          |                   |                                                           |
| Dissemination blocks                                                    | <u>X</u>                  | <u>X</u>                                            | <u>X</u>               |              |                        |                               |          |                   |                                                           |
| Economic regions<br>(ER)                                                | X                         | <u>X</u>                                            |                        |              |                        |                               |          |                   |                                                           |
| Federal electoral districts<br>(FED)                                    | 2003 R.O.<br>at GeoGratis | 2003 R.O.<br>at UT/DLS<br>at GeoGratis<br>1996 R.O. | 1996 R.O.<br>1987 R.O. | 1987 R.O.    | 1987 R.O.<br>1976 R.O. | 1976 R.O.                     |          |                   |                                                           |