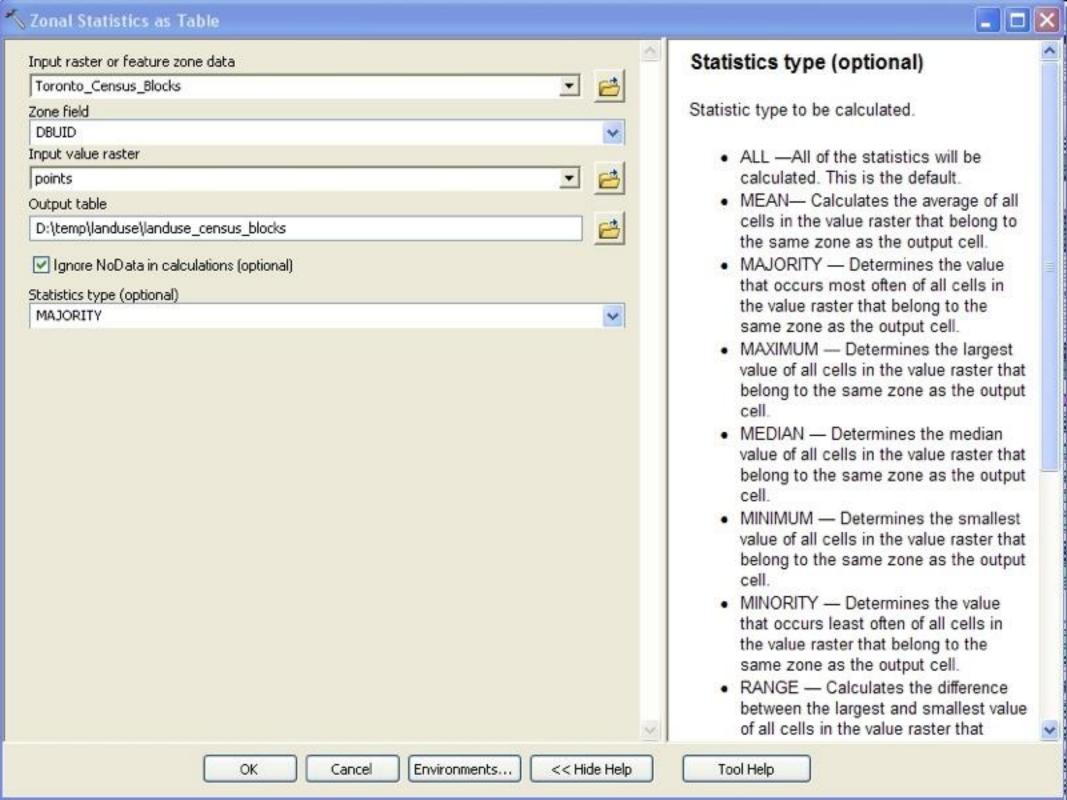

## commercial locations by wards

|   | commercial_locations_by_wards |                              |              |  |  |  |  |  |
|---|-------------------------------|------------------------------|--------------|--|--|--|--|--|
|   | OID                           | NAME_1                       | Count_NAME_1 |  |  |  |  |  |
| • | 0                             | Beaches-East York (31)       | 90           |  |  |  |  |  |
|   | 1                             | Beaches-East York (32)       | 188          |  |  |  |  |  |
|   | 2                             | Davenport (17)               | 69           |  |  |  |  |  |
|   | 3                             | Davenport (18)               | 106          |  |  |  |  |  |
|   | 4                             | Don Valley East (33)         | 44           |  |  |  |  |  |
|   | 5                             | Don Valley East (34)         | 41           |  |  |  |  |  |
|   | 6                             | Don Valley West (25)         | 191          |  |  |  |  |  |
|   | 7                             | Don Valley West (26)         | 54           |  |  |  |  |  |
|   | 8                             | Eglinton-Lawrence (15)       | 181          |  |  |  |  |  |
|   | 9                             | Eglinton-Lawrence (16)       | 191          |  |  |  |  |  |
|   | 10                            | Etobicoke-Lakeshore (5)      | 210          |  |  |  |  |  |
|   | 11                            | Etobicoke-Lakeshore (6)      | 255          |  |  |  |  |  |
|   | 12                            | Etobicoke Centre (3)         | 17           |  |  |  |  |  |
|   | 13                            | Etobicoke Centre (4)         | 16           |  |  |  |  |  |
|   | 14                            | Etobicoke North (1)          | 57           |  |  |  |  |  |
|   | 15                            | Etobicoke North (2)          | 89           |  |  |  |  |  |
|   | 16                            | Parkdale-High Park (13)      | 106          |  |  |  |  |  |
|   | 17                            | Parkdale-High Park (14)      | 84           |  |  |  |  |  |
|   | 18                            | Scarborough-Agincourt (39)   | 31           |  |  |  |  |  |
|   | 19                            | Scarborough-Agincourt (40)   | 80           |  |  |  |  |  |
|   | 20                            | Scarborough-Rouge River (41) | 119          |  |  |  |  |  |
|   | 21                            | Scarborough-Rouge River (42) | 78           |  |  |  |  |  |
|   | 22                            | Scarborough Centre (37)      | 205          |  |  |  |  |  |
|   | 23                            | Scarborough Centre (38)      | 145          |  |  |  |  |  |
|   | 24                            | Scarborough East (43)        | 34           |  |  |  |  |  |
|   | 25                            | Scarborough East (44)        | 131          |  |  |  |  |  |
|   | 26                            | Scarborough Southwest (35)   | 202          |  |  |  |  |  |
|   | 27                            | Scarborough Southwest (36)   | 166          |  |  |  |  |  |
|   | 28                            | St. Paul's (21)              | 49           |  |  |  |  |  |
|   | 29                            | St. Paul's (22)              | 229          |  |  |  |  |  |
|   | 30                            | Toronto-Danforth (29)        | 69           |  |  |  |  |  |
|   | 31                            | Toronto-Danforth (30)        | 140          |  |  |  |  |  |
|   | 32                            | Toronto Centre-Rosedale (27) | 524          |  |  |  |  |  |
|   | 33                            | Toronto Centre-Rosedale (28) | 371          |  |  |  |  |  |
|   | 34                            | Trinity-Spadina (19)         | 267          |  |  |  |  |  |
|   | 35                            | Trinity-Spadina (20)         | 577          |  |  |  |  |  |