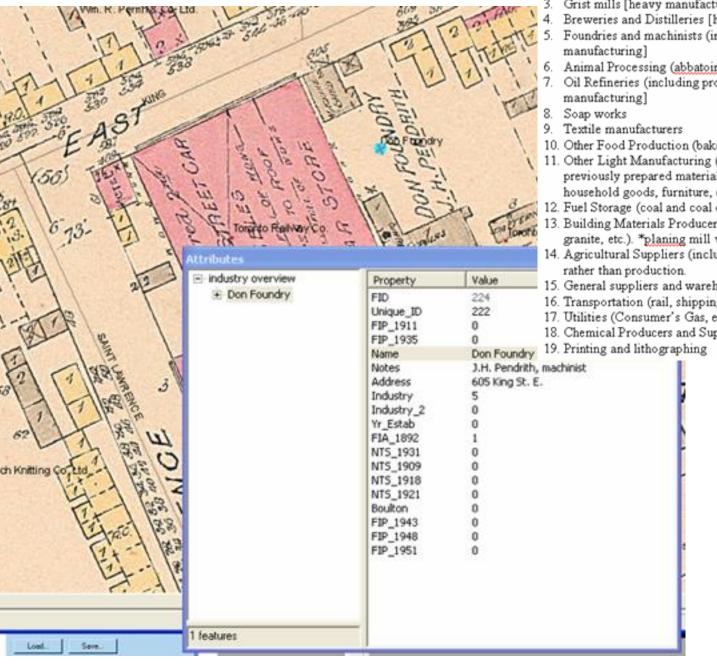

ation Systems software to place, compile, synthesize and interpret this information and make it more accessible as geospatial data and maps.

The project is a work in progress. To date, we have scanned several dozen historical maps of Toronto and the Don River watershed, and compiled the following geospatial datasets: 1) changes to the river channel and shoreline of Toronto harbour, 1858-1918; 2) industrial development in the Lower Don River Watershed, 1857-1951 (as points, and in some cases polygons); 3) historical mill sites in the Don River Watershed, 1825; 18524) land ownership in the watershed, 1860 and 1878; and 4) points of interest in the watershed. In the future, we hope to expand the project to include data from other Toronto area watersheds and other parts of the city.











- 1. Saw mills [heavy manufacturing: raw material to product]
- Paper mills [heavy manufacturing]
- Grist mills [heavy manufacturing]
- Breweries and Distilleries [heavy manufacturing]
- Foundries and machinists (iron works, engine works, boiler makers, etc) [heavy
- Animal Processing (abbatoirs, rendering plants, tanneries); [heavy manufacturing]
- Oil Refineries (including producers of oil-based paints and varnishes) [heavy
- 10. Other Food Production (bakeries, canned and bottled goods, etc)
- 11. Other Light Manufacturing (describes factories that create finished products from previously prepared materials-ie not from raw materials: household appliances, household goods, furniture, equipment (including carriages and ladders), clothing, etc.
- 12. Fuel Storage (coal and coal oil stora