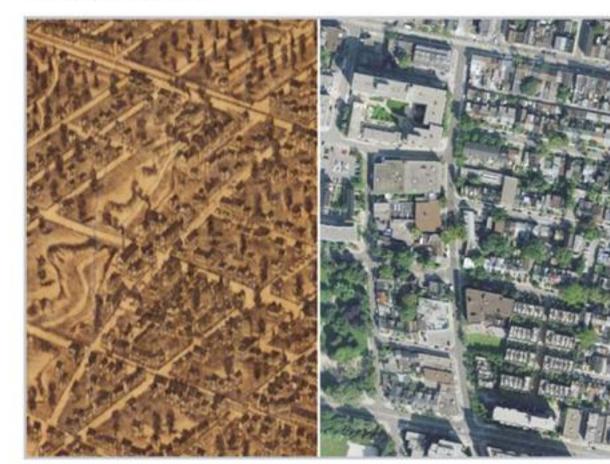

#### Aerial photographs 1947

Click an area of the map to see it in more detail.

To view and print these maps, you will have to download the free Express/ess Browser Plug-in (McSiGs for Wooding from LizareTech.

This plug-in is compatible with Microsoft Windows using Firefox 2 or 3 or Internet Explorer 7 or 8 web browsers.

#### 1947 aerial maps index

Return to serial photographs index

| UTL HOME | HOURS | LIBRARIES | SITE WAP | CONTACT US |

Welcome to University of Toronto Libraries

HOME GEOSPATIAL DATA COLLECTION

DIGITAL MAP COLLECTION