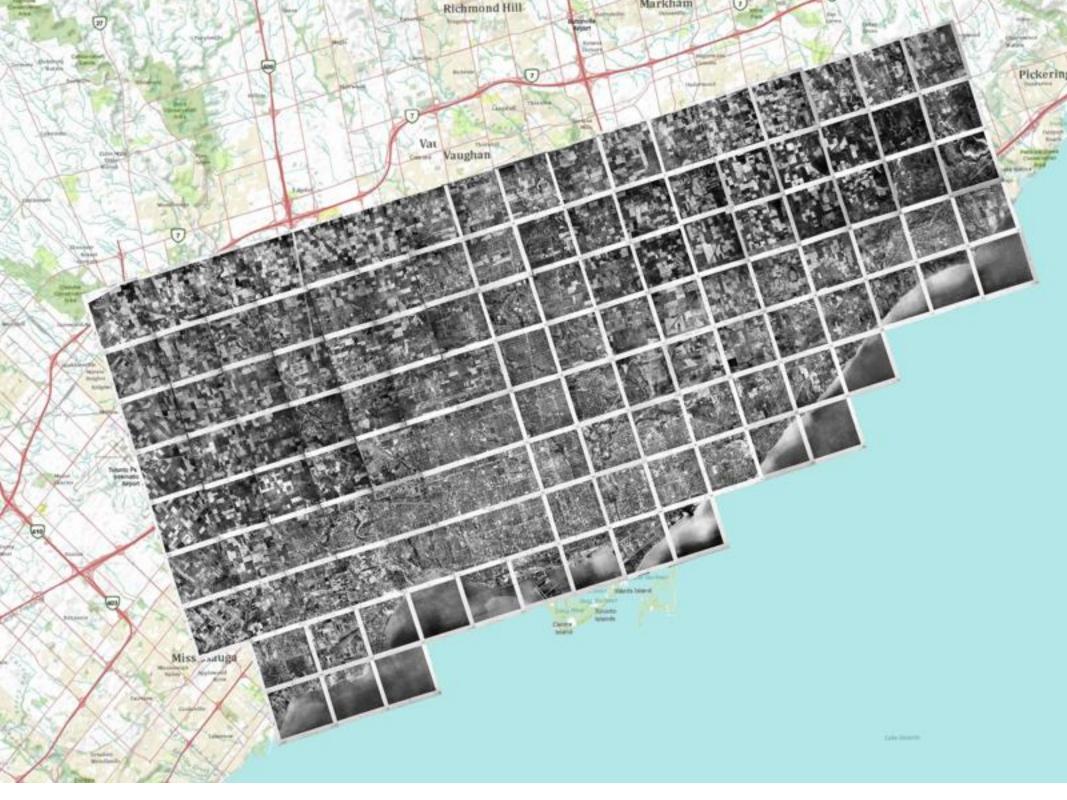

#### Aerial photographs 1947

Click an area of the map to see it in more detail.

To view and print these maps, you will have to download the free Express/ess Browser Plug-in (McSiGs for Wooding from LizareTech.

#### 1947 aerial maps index

Return to serial photographs index

| UTL HOME | HOURS | LIBRARIES | SITE WAP | CONTACT US |

Welcome to University of Toronto Libraries

HOME GEOSPATIAL DATA COLLECTION

DIGITAL MAP COLLECTION

## Toronto Air Photos Index (1947)

For further information and help, click on one of the links above, call us at 416.978.5589, or contact us. Our address is 130 St. George street, Toronto, ON M5S 1A5

| UTL HOME | HOURS | LIBRARIES | SITE MAP | CONTACT US |