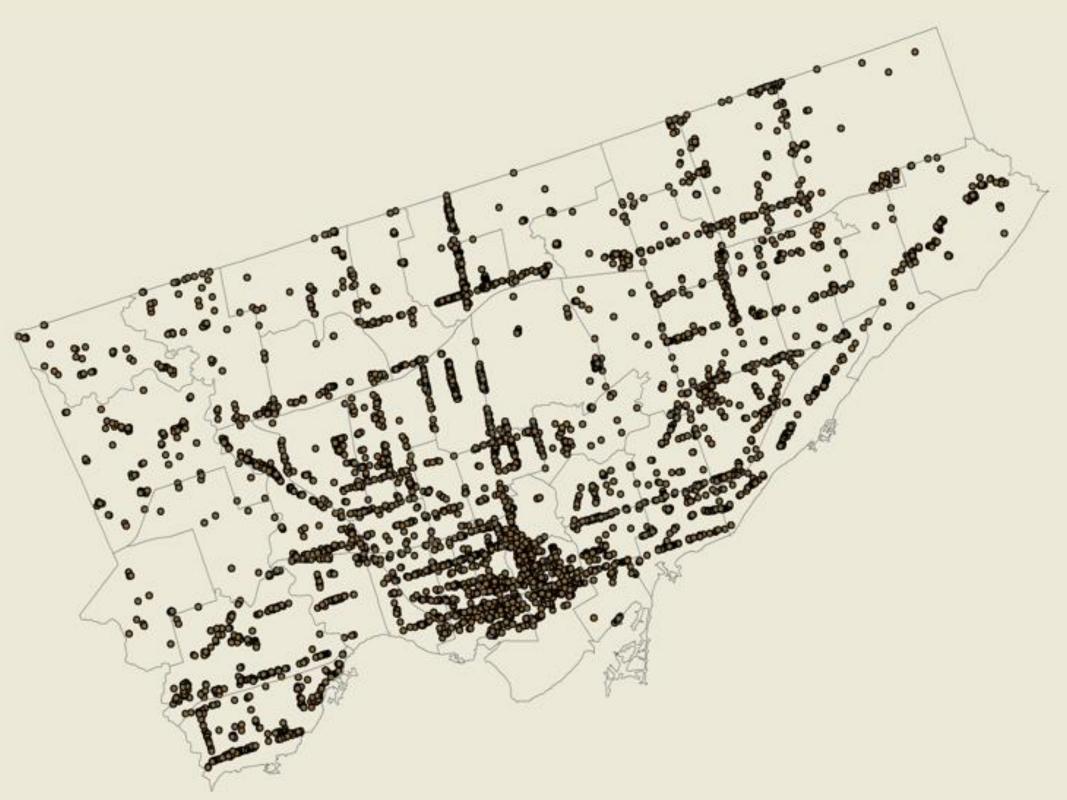

## commercial locations by wards

|   | commercial_locations_by_wards |                              |              |  |  |  |  |  |
|---|-------------------------------|------------------------------|--------------|--|--|--|--|--|
|   | OID                           | NAME_1                       | Count_NAME_1 |  |  |  |  |  |
| • | 0                             | Beaches-East York (31)       | 90           |  |  |  |  |  |
|   | 1                             | Beaches-East York (32)       | 188          |  |  |  |  |  |
|   | 2                             | Davenport (17)               | 69           |  |  |  |  |  |
|   | 3                             | Davenport (18)               | 106          |  |  |  |  |  |
|   | 4                             | Don Valley East (33)         | 44           |  |  |  |  |  |
|   | 5                             | Don Valley East (34)         | 41           |  |  |  |  |  |
|   | 6                             | Don Valley West (25)         | 191          |  |  |  |  |  |
|   | 7                             | Don Valley West (26)         | 54           |  |  |  |  |  |
|   | 8                             | Eglinton-Lawrence (15)       | 181          |  |  |  |  |  |
|   | 9                             | Eglinton-Lawrence (16)       | 191          |  |  |  |  |  |
|   | 10                            | Etobicoke-Lakeshore (5)      | 210          |  |  |  |  |  |
|   | 11                            | Etobicoke-Lakeshore (6)      | 255          |  |  |  |  |  |
|   | 12                            | Etobicoke Centre (3)         | 17           |  |  |  |  |  |
|   | 13                            | Etobicoke Centre (4)         | 16           |  |  |  |  |  |
|   | 14                            | Etobicoke North (1)          | 57           |  |  |  |  |  |
|   | 15                            | Etobicoke North (2)          | 89           |  |  |  |  |  |
|   | 16                            | Parkdale-High Park (13)      | 106          |  |  |  |  |  |
|   | 17                            | Parkdale-High Park (14)      | 84           |  |  |  |  |  |
|   | 18                            | Scarborough-Agincourt (39)   | 31           |  |  |  |  |  |
|   | 19                            | Scarborough-Agincourt (40)   | 80           |  |  |  |  |  |
|   | 20                            | Scarborough-Rouge River (41) | 119          |  |  |  |  |  |
|   | 21                            | Scarborough-Rouge River (42) | 78           |  |  |  |  |  |
|   | 22                            | Scarborough Centre (37)      | 205          |  |  |  |  |  |
|   | 23                            | Scarborough Centre (38)      | 145          |  |  |  |  |  |
|   | 24                            | Scarborough East (43)        | 34           |  |  |  |  |  |
|   | 25                            | Scarborough East (44)        | 131          |  |  |  |  |  |
|   | 26                            | Scarborough Southwest (35)   | 202          |  |  |  |  |  |
|   | 27                            | Scarborough Southwest (36)   | 166          |  |  |  |  |  |
|   | 28                            | St. Paul's (21)              | 49           |  |  |  |  |  |
|   | 29                            | St. Paul's (22)              | 229          |  |  |  |  |  |
|   | 30                            | Toronto-Danforth (29)        | 69           |  |  |  |  |  |
|   | 31                            | Toronto-Danforth (30)        | 140          |  |  |  |  |  |
|   | 32                            | Toronto Centre-Rosedale (27) | 524          |  |  |  |  |  |
|   | 33                            | Toronto Centre-Rosedale (28) | 371          |  |  |  |  |  |
|   | 34                            | Trinity-Spadina (19)         | 267          |  |  |  |  |  |
|   | 35                            | Trinity-Spadina (20)         | 577          |  |  |  |  |  |