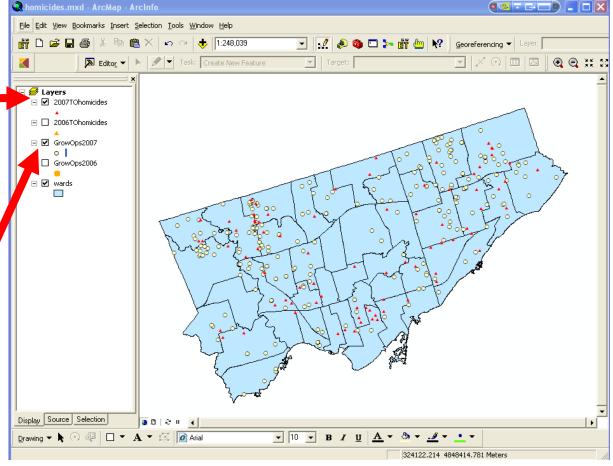

## commercial locations by wards

|   | commercial_locations_by_wards |                              |              |  |  |  |  |  |
|---|-------------------------------|------------------------------|--------------|--|--|--|--|--|
|   | OID                           | NAME_1                       | Count_NAME_1 |  |  |  |  |  |
| • | 0                             | Beaches-East York (31)       | 90           |  |  |  |  |  |
|   | 1                             | Beaches-East York (32)       | 188          |  |  |  |  |  |
|   | 2                             | Davenport (17)               | 69           |  |  |  |  |  |
|   | 3                             | Davenport (18)               | 106          |  |  |  |  |  |
|   | 4                             | Don Valley East (33)         | 44           |  |  |  |  |  |
|   | 5                             | Don Valley East (34)         | 41           |  |  |  |  |  |
|   | 6                             | Don Valley West (25)         | 191          |  |  |  |  |  |
|   | 7                             | Don Valley West (26)         | 54           |  |  |  |  |  |
|   | 8                             | Eglinton-Lawrence (15)       | 181          |  |  |  |  |  |
|   | 9                             | Eglinton-Lawrence (16)       | 191          |  |  |  |  |  |
|   | 10                            | Etobicoke-Lakeshore (5)      | 210          |  |  |  |  |  |
|   | 11                            | Etobicoke-Lakeshore (6)      | 255          |  |  |  |  |  |
|   | 12                            | Etobicoke Centre (3)         | 17           |  |  |  |  |  |
|   | 13                            | Etobicoke Centre (4)         | 16           |  |  |  |  |  |
|   | 14                            | Etobicoke North (1)          | 57           |  |  |  |  |  |
|   | 15                            | Etobicoke North (2)          | 89           |  |  |  |  |  |
|   | 16                            | Parkdale-High Park (13)      | 106          |  |  |  |  |  |
|   | 17                            | Parkdale-High Park (14)      | 84           |  |  |  |  |  |
|   | 18                            | Scarborough-Agincourt (39)   | 31           |  |  |  |  |  |
|   | 19                            | Scarborough-Agincourt (40)   | 80           |  |  |  |  |  |
|   | 20                            | Scarborough-Rouge River (41) | 119          |  |  |  |  |  |
|   | 21                            | Scarborough-Rouge River (42) | 78           |  |  |  |  |  |
|   | 22                            | Scarborough Centre (37)      | 205          |  |  |  |  |  |
|   | 23                            | Scarborough Centre (38)      | 145          |  |  |  |  |  |
|   | 24                            | Scarborough East (43)        | 34           |  |  |  |  |  |
|   | 25                            | Scarborough East (44)        | 131          |  |  |  |  |  |
|   | 26                            | Scarborough Southwest (35)   | 202          |  |  |  |  |  |
|   | 27                            | Scarborough Southwest (36)   | 166          |  |  |  |  |  |
|   | 28                            | St. Paul's (21)              | 49           |  |  |  |  |  |
|   | 29                            | St. Paul's (22)              | 229          |  |  |  |  |  |
|   | 30                            | Toronto-Danforth (29)        | 69           |  |  |  |  |  |
|   | 31                            | Toronto-Danforth (30)        | 140          |  |  |  |  |  |
|   | 32                            | Toronto Centre-Rosedale (27) | 524          |  |  |  |  |  |
|   | 33                            | Toronto Centre-Rosedale (28) | 371          |  |  |  |  |  |
|   | 34                            | Trinity-Spadina (19)         | 267          |  |  |  |  |  |
|   | 35                            | Trinity-Spadina (20)         | 577          |  |  |  |  |  |