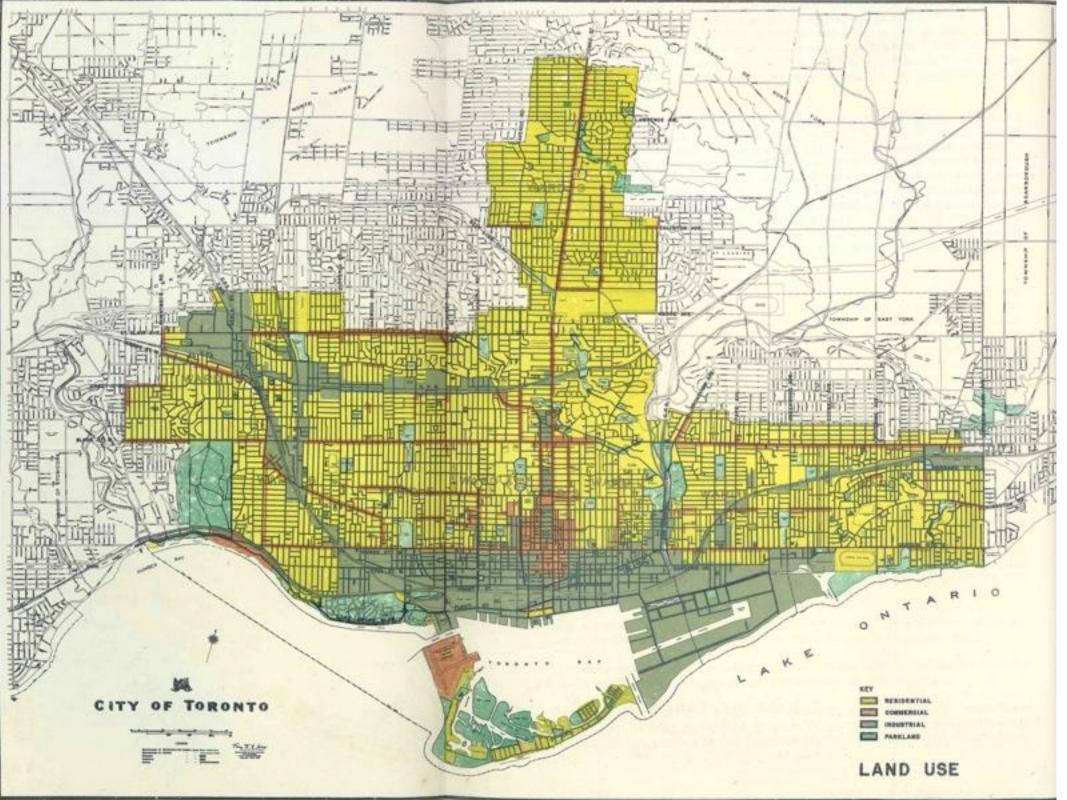

her published hardcopy products.

The PDM depicts the following features: building envelopes, railway lines, major watercourses, curbs, catchbasins, hydrants, streetlights/poles, municipal addresses, street names, park names, property lines, street lines, and right of way boundaries

Tiling Scheme: Concession

Sub-Block Map Area: Varies up to 1.18 km2

Total Map: 921 maps

Coordinate System: MTM NAD 27

Black and White Map

#### Format:

DGN, DXF, DWG

PDF (11"x17") (1:4000)

Price

\$100.00 /map

\$4.00 /map

► Home

### Property Data Maps - Toronto 2012

Zoom in to the polygon of the area you need, click on the polygon area and follow the link to the CAD and PDF files for the area chosen

#### Conditions of Use:

University of Toronto faculty, staff, or students for academic use only











# toronto.ca/open

- building a city that thinks like the web



Toronto Open News



#### Back to top

### Address Points (Municipal) - Toronto One Address Repository

This data set provides a point representation for addresses within the City of Toronto ESRI Shapefile, WGS84 April 2012

#### Open Data Licence

Use of the <u>Datasets</u> made available under this <u>Licence</u> indicates acceptance of the terms and conditions.

#### Glossary & FAQ

Have a look through the Open Data glossary

We also have answers to a series of frequently asked questions

#### Related Initiatives

The toronto.ca web re:Brand initiative includes opening data as part of a usercentric philosophy. We encourage developers to Join the discussion.

#### Join the discussion

- DATA eh?
- DATA eh? Blog
- Da