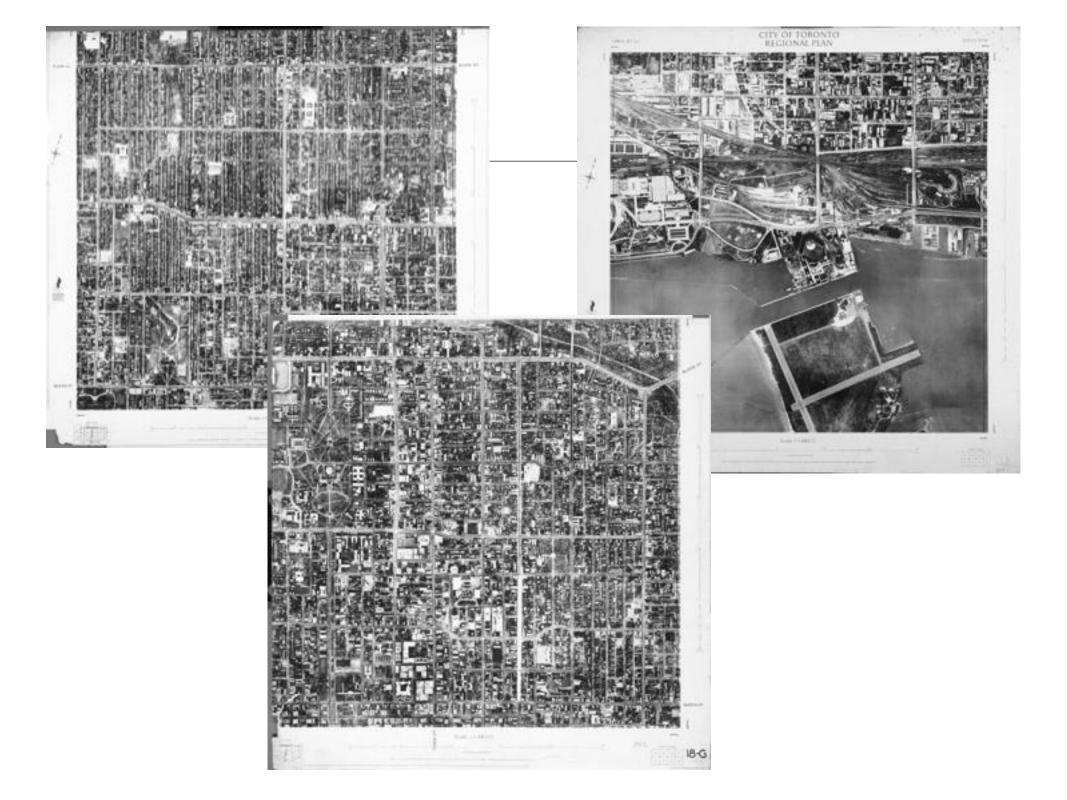

#### Aerial photographs 1947

Click an area of the map to see it in more detail.

To view and print these maps, you will have to download the free Express/ess Browser Plug-in (McSiGs for Wooding from LizareTech.

#### 1947 aerial maps index

Return to serial photographs index

| UTL HOME | HOURS | LIBRARIES | SITE WAP | CONTACT US |

Welcome to University of Toronto Libraries

HOME GEOSPATIAL DATA COLLECTION

DIGITAL MAP COLLECTION

## Toronto Air Photos Index (1947)

For further information and help, click on one of the links above, call us at 416.978.5589, or contact us. Our address is 130 St. George street, Toronto, ON M5S 1A5

| UTL HOME | HOURS | LIBRARIES | SITE MAP | CONTACT US |