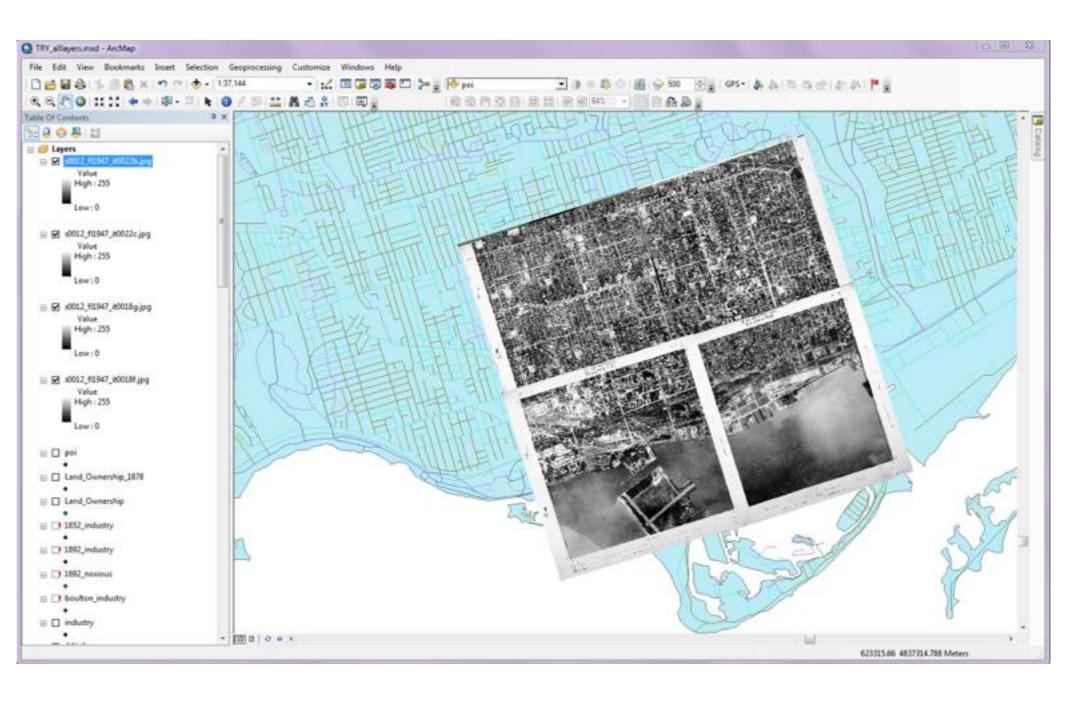

#### Aerial photographs 1947

Click an area of the map to see it in more detail.

To view and print these maps, you will have to download the free Express/ess Browser Plug-in (McSiGs for Wooding from LizareTech.

#### 1947 aerial maps index

Return to serial photographs index

| UTL HOME | HOURS | LIBRARIES | SITE WAP | CONTACT US |

Welcome to University of Toronto Libraries

HOME GEOSPATIAL DATA COLLECTION

DIGITAL MAP COLLECTION

## Toronto Air Photos Index (1947)

For further information and help, click on one of the links above, call us at 416.978.5589, or contact us. Our address is 130 St. George street, Toronto, ON M5S 1A5

| UTL HOME | HOURS | LIBRARIES | SITE MAP | CONTACT US |