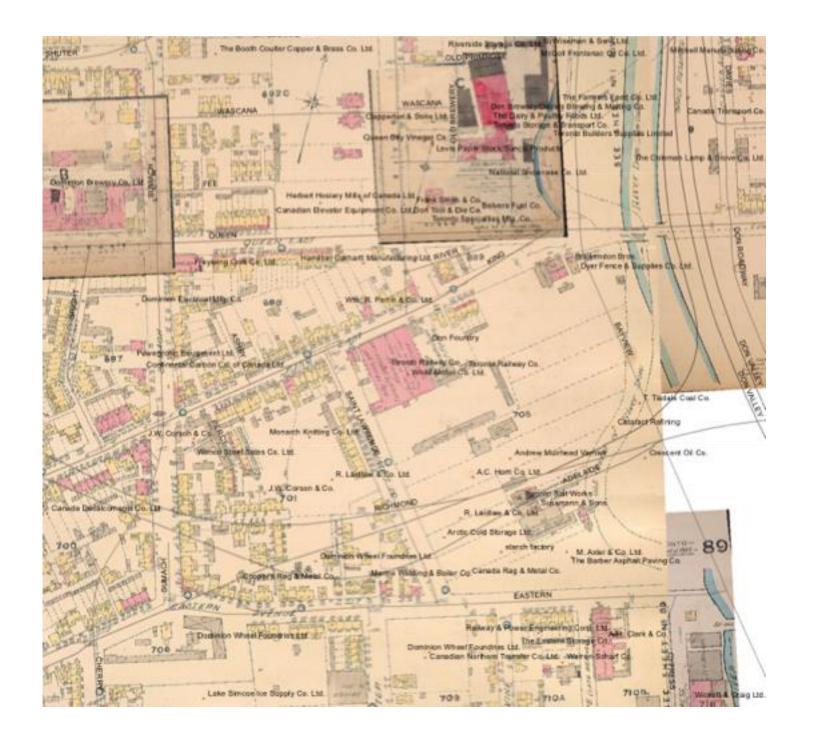

#### Contours of Toronto

Source: J.D. Barnes First Base Solutions Scale: Contours at 1 metre interval

Format: Shapefile

Click on the map below to zoom to areas of coverage available online.