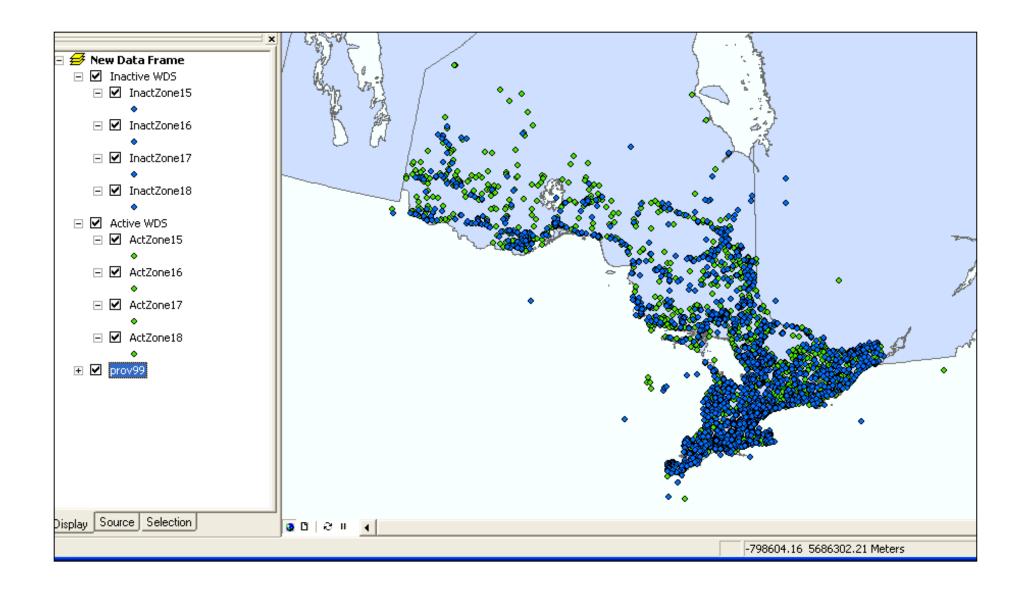

ate 2011-11-07 Subjects / ROADS / TORONTO Geography

Covered

Formats / SHAPEFILE





## Toronto Historical Ward Boundaries

Data Date 1834-01-01 - revised 1914-01-01

Listing in Geoportal? YES

Method of Access Web and

Index Page web link

Contact gis.maps@utoronto.ca

Data Creator University of Toronto Map and Data Library

Publisher University of Toronto Libraries

Description Historical Ward boundaries of Toronto during the 19th and 20th Century.

Type of Data VECTOR

Copyright Owner University of Toronto Library

Permission Required None

to Use?

Acknowledgement None

Required to Use?

Price for Use? None
Who Can Use Data? PUBLIC

Entry Date 2002-09-12

Subjects / HISTORICAL / BOUNDARIES - POLITICAL

Geography Covered / TORONTO Formats / SHAPEFILE

# Leverage our print material





## Faculty and Student Buy-in





UTL HOME | HOURS | LIBRARIES | SITE MAP | CONTACT US | SEARCH THE OPEN CATALOGUE | OPEN DIGITAL MAP COLLECTION |



## University of Toronto Open Data Catalogue



Air Photos of Southern Ontario (1954)

Date: 1954

Creator: Hunting Survey Corporation Limited

Scale: 2.5 metre Access: web cd-rom

#### Download

2



CENSUS OF CANADA POPULATION AND HOUSING CHARACTERISTICS BY CENSUS TRACTS - TORONTO 9th Census (1951)

Date: 1951

Creator: University of Toronto Map and Data Library

Access: web Description:



"If you put things on the web for free, good things will happen"
- David Rumsey, CARTO 2008

[UTL HOME [HOURS [LIBRARIES ] SITE WAY [CONTACT US]

Welcome to University of Toronto Libraries

HOME GEOSPATIAL DATA COLLECTION DIGITAL MAP COLLECTION

\*\*\