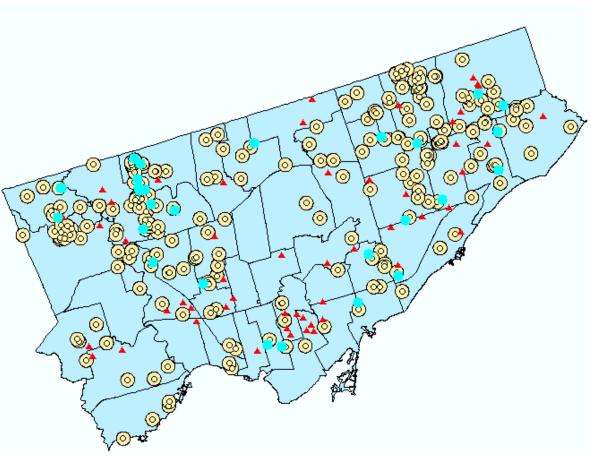

## commercial locations by wards

|   | commercial_locations_by_wards |                              |              |  |  |  |  |  |
|---|-------------------------------|------------------------------|--------------|--|--|--|--|--|
|   | OID                           | NAME_1                       | Count_NAME_1 |  |  |  |  |  |
| • | 0                             | Beaches-East York (31)       | 90           |  |  |  |  |  |
|   | 1                             | Beaches-East York (32)       | 188          |  |  |  |  |  |
|   | 2                             | Davenport (17)               | 69           |  |  |  |  |  |
|   | 3                             | Davenport (18)               | 106          |  |  |  |  |  |
|   | 4                             | Don Valley East (33)         | 44           |  |  |  |  |  |
|   | 5                             | Don Valley East (34)         | 41           |  |  |  |  |  |
|   | 6                             | Don Valley West (25)         | 191          |  |  |  |  |  |
|   | 7                             | Don Valley West (26)         | 54           |  |  |  |  |  |
|   | 8                             | Eglinton-Lawrence (15)       | 181          |  |  |  |  |  |
|   | 9                             | Eglinton-Lawrence (16)       | 191          |  |  |  |  |  |
|   | 10                            | Etobicoke-Lakeshore (5)      | 210          |  |  |  |  |  |
|   | 11                            | Etobicoke-Lakeshore (6)      | 255          |  |  |  |  |  |
|   | 12                            | Etobicoke Centre (3)         | 17           |  |  |  |  |  |
|   | 13                            | Etobicoke Centre (4)         | 16           |  |  |  |  |  |
|   | 14                            | Etobicoke North (1)          | 57           |  |  |  |  |  |
|   | 15                            | Etobicoke North (2)          | 89           |  |  |  |  |  |
|   | 16                            | Parkdale-High Park (13)      | 106          |  |  |  |  |  |
|   | 17                            | Parkdale-High Park (14)      | 84           |  |  |  |  |  |
|   | 18                            | Scarborough-Agincourt (39)   | 31           |  |  |  |  |  |
|   | 19                            | Scarborough-Agincourt (40)   | 80           |  |  |  |  |  |
|   | 20                            | Scarborough-Rouge River (41) | 119          |  |  |  |  |  |
|   | 21                            | Scarborough-Rouge River (42) | 78           |  |  |  |  |  |
|   | 22                            | Scarborough Centre (37)      | 205          |  |  |  |  |  |
|   | 23                            | Scarborough Centre (38)      | 145          |  |  |  |  |  |
|   | 24                            | Scarborough East (43)        | 34           |  |  |  |  |  |
|   | 25                            | Scarborough East (44)        | 131          |  |  |  |  |  |
|   | 26                            | Scarborough Southwest (35)   | 202          |  |  |  |  |  |
|   | 27                            | Scarborough Southwest (36)   | 166          |  |  |  |  |  |
|   | 28                            | St. Paul's (21)              | 49           |  |  |  |  |  |
|   | 29                            | St. Paul's (22)              | 229          |  |  |  |  |  |
|   | 30                            | Toronto-Danforth (29)        | 69           |  |  |  |  |  |
|   | 31                            | Toronto-Danforth (30)        | 140          |  |  |  |  |  |
|   | 32                            | Toronto Centre-Rosedale (27) | 524          |  |  |  |  |  |
|   | 33                            | Toronto Centre-Rosedale (28) | 371          |  |  |  |  |  |
|   | 34                            | Trinity-Spadina (19)         | 267          |  |  |  |  |  |
|   | 35                            | Trinity-Spadina (20)         | 577          |  |  |  |  |  |