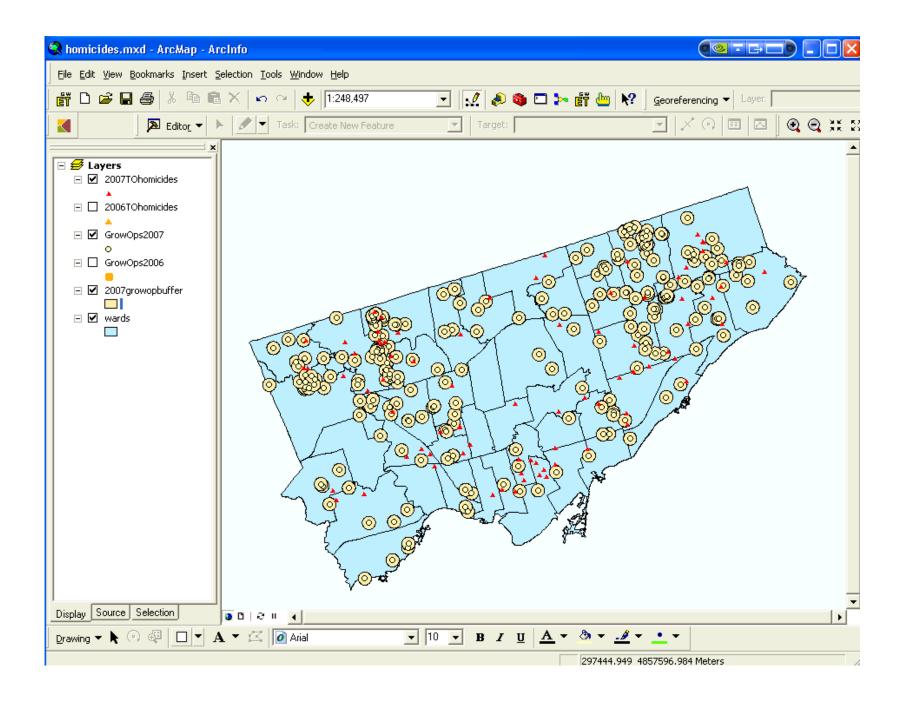

## commercial locations by wards

|   | commercial_locations_by_wards |                              |              |  |  |  |  |  |
|---|-------------------------------|------------------------------|--------------|--|--|--|--|--|
|   | OID                           | NAME_1                       | Count_NAME_1 |  |  |  |  |  |
| • | 0                             | Beaches-East York (31)       | 90           |  |  |  |  |  |
|   | 1                             | Beaches-East York (32)       | 188          |  |  |  |  |  |
|   | 2                             | Davenport (17)               | 69           |  |  |  |  |  |
|   | 3                             | Davenport (18)               | 106          |  |  |  |  |  |
|   | 4                             | Don Valley East (33)         | 44           |  |  |  |  |  |
|   | 5                             | Don Valley East (34)         | 41           |  |  |  |  |  |
|   | 6                             | Don Valley West (25)         | 191          |  |  |  |  |  |
|   | 7                             | Don Valley West (26)         | 54           |  |  |  |  |  |
|   | 8                             | Eglinton-Lawrence (15)       | 181          |  |  |  |  |  |
|   | 9                             | Eglinton-Lawrence (16)       | 191          |  |  |  |  |  |
|   | 10                            | Etobicoke-Lakeshore (5)      | 210          |  |  |  |  |  |
|   | 11                            | Etobicoke-Lakeshore (6)      | 255          |  |  |  |  |  |
|   | 12                            | Etobicoke Centre (3)         | 17           |  |  |  |  |  |
|   | 13                            | Etobicoke Centre (4)         | 16           |  |  |  |  |  |
|   | 14                            | Etobicoke North (1)          | 57           |  |  |  |  |  |
|   | 15                            | Etobicoke North (2)          | 89           |  |  |  |  |  |
|   | 16                            | Parkdale-High Park (13)      | 106          |  |  |  |  |  |
|   | 17                            | Parkdale-High Park (14)      | 84           |  |  |  |  |  |
|   | 18                            | Scarborough-Agincourt (39)   | 31           |  |  |  |  |  |
|   | 19                            | Scarborough-Agincourt (40)   | 80           |  |  |  |  |  |
|   | 20                            | Scarborough-Rouge River (41) | 119          |  |  |  |  |  |
|   | 21                            | Scarborough-Rouge River (42) | 78           |  |  |  |  |  |
|   | 22                            | Scarborough Centre (37)      | 205          |  |  |  |  |  |
|   | 23                            | Scarborough Centre (38)      | 145          |  |  |  |  |  |
|   | 24                            | Scarborough East (43)        | 34           |  |  |  |  |  |
|   | 25                            | Scarborough East (44)        | 131          |  |  |  |  |  |
|   | 26                            | Scarborough Southwest (35)   | 202          |  |  |  |  |  |
|   | 27                            | Scarborough Southwest (36)   | 166          |  |  |  |  |  |
|   | 28                            | St. Paul's (21)              | 49           |  |  |  |  |  |
|   | 29                            | St. Paul's (22)              | 229          |  |  |  |  |  |
|   | 30                            | Toronto-Danforth (29)        | 69           |  |  |  |  |  |
|   | 31                            | Toronto-Danforth (30)        | 140          |  |  |  |  |  |
|   | 32                            | Toronto Centre-Rosedale (27) | 524          |  |  |  |  |  |
|   | 33                            | Toronto Centre-Rosedale (28) | 371          |  |  |  |  |  |
|   | 34                            | Trinity-Spadina (19)         | 267          |  |  |  |  |  |
|   | 35                            | Trinity-Spadina (20)         | 577          |  |  |  |  |  |