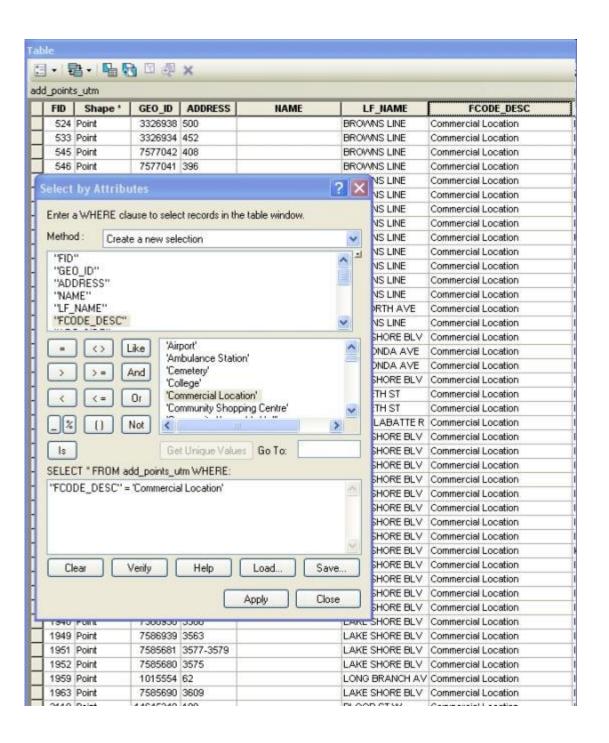

## commercial locations by wards

|   | commercial_locations_by_wards |                              |              |  |  |  |  |  |
|---|-------------------------------|------------------------------|--------------|--|--|--|--|--|
|   | OID                           | NAME_1                       | Count_NAME_1 |  |  |  |  |  |
| • | 0                             | Beaches-East York (31)       | 90           |  |  |  |  |  |
|   | 1                             | Beaches-East York (32)       | 188          |  |  |  |  |  |
|   | 2                             | Davenport (17)               | 69           |  |  |  |  |  |
|   | 3                             | Davenport (18)               | 106          |  |  |  |  |  |
|   | 4                             | Don Valley East (33)         | 44           |  |  |  |  |  |
|   | 5                             | Don Valley East (34)         | 41           |  |  |  |  |  |
|   | 6                             | Don Valley West (25)         | 191          |  |  |  |  |  |
|   | 7                             | Don Valley West (26)         | 54           |  |  |  |  |  |
|   | 8                             | Eglinton-Lawrence (15)       | 181          |  |  |  |  |  |
|   | 9                             | Eglinton-Lawrence (16)       | 191          |  |  |  |  |  |
|   | 10                            | Etobicoke-Lakeshore (5)      | 210          |  |  |  |  |  |
|   | 11                            | Etobicoke-Lakeshore (6)      | 255          |  |  |  |  |  |
|   | 12                            | Etobicoke Centre (3)         | 17           |  |  |  |  |  |
|   | 13                            | Etobicoke Centre (4)         | 16           |  |  |  |  |  |
|   | 14                            | Etobicoke North (1)          | 57           |  |  |  |  |  |
|   | 15                            | Etobicoke North (2)          | 89           |  |  |  |  |  |
|   | 16                            | Parkdale-High Park (13)      | 106          |  |  |  |  |  |
|   | 17                            | Parkdale-High Park (14)      | 84           |  |  |  |  |  |
|   | 18                            | Scarborough-Agincourt (39)   | 31           |  |  |  |  |  |
|   | 19                            | Scarborough-Agincourt (40)   | 80           |  |  |  |  |  |
|   | 20                            | Scarborough-Rouge River (41) | 119          |  |  |  |  |  |
|   | 21                            | Scarborough-Rouge River (42) | 78           |  |  |  |  |  |
|   | 22                            | Scarborough Centre (37)      | 205          |  |  |  |  |  |
|   | 23                            | Scarborough Centre (38)      | 145          |  |  |  |  |  |
|   | 24                            | Scarborough East (43)        | 34           |  |  |  |  |  |
|   | 25                            | Scarborough East (44)        | 131          |  |  |  |  |  |
|   | 26                            | Scarborough Southwest (35)   | 202          |  |  |  |  |  |
|   | 27                            | Scarborough Southwest (36)   | 166          |  |  |  |  |  |
|   | 28                            | St. Paul's (21)              | 49           |  |  |  |  |  |
|   | 29                            | St. Paul's (22)              | 229          |  |  |  |  |  |
|   | 30                            | Toronto-Danforth (29)        | 69           |  |  |  |  |  |
|   | 31                            | Toronto-Danforth (30)        | 140          |  |  |  |  |  |
|   | 32                            | Toronto Centre-Rosedale (27) | 524          |  |  |  |  |  |
|   | 33                            | Toronto Centre-Rosedale (28) | 371          |  |  |  |  |  |
|   | 34                            | Trinity-Spadina (19)         | 267          |  |  |  |  |  |
|   | 35                            | Trinity-Spadina (20)         | 577          |  |  |  |  |  |