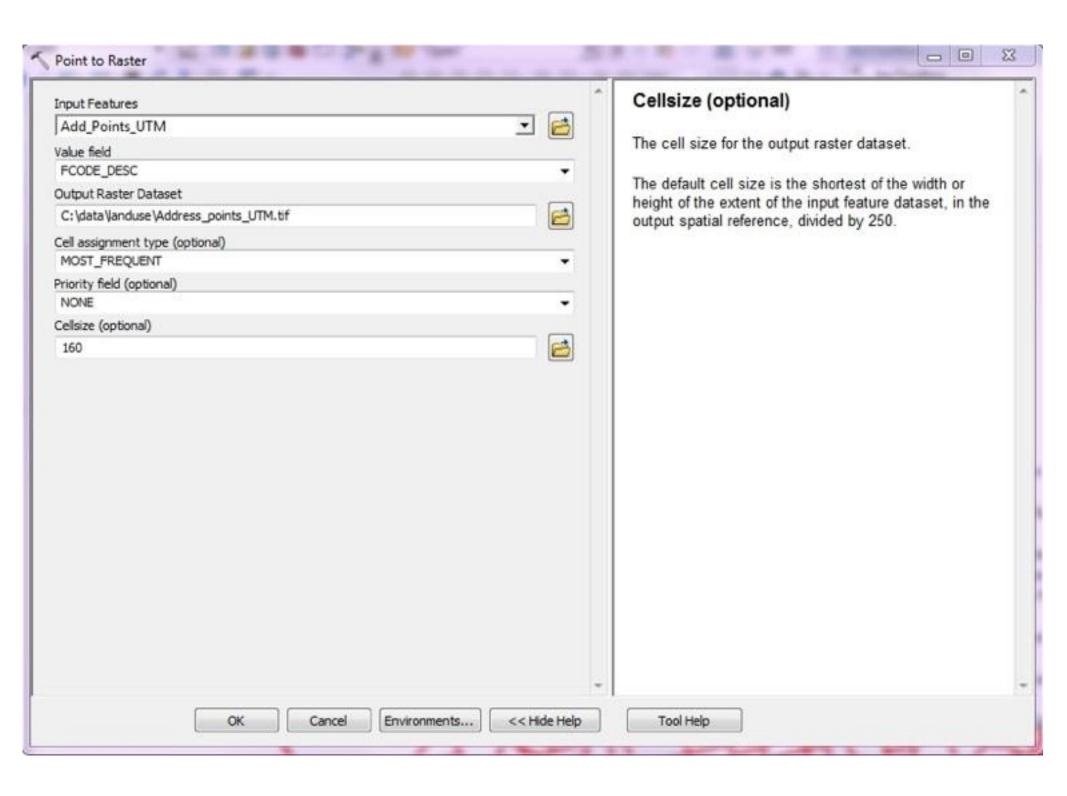

### Address Points (Municipal) - Toronto One Address Repository

This data set provides a point representation for addresses within the City of Toronto ESRI Shapefile, WGS84 April 2012