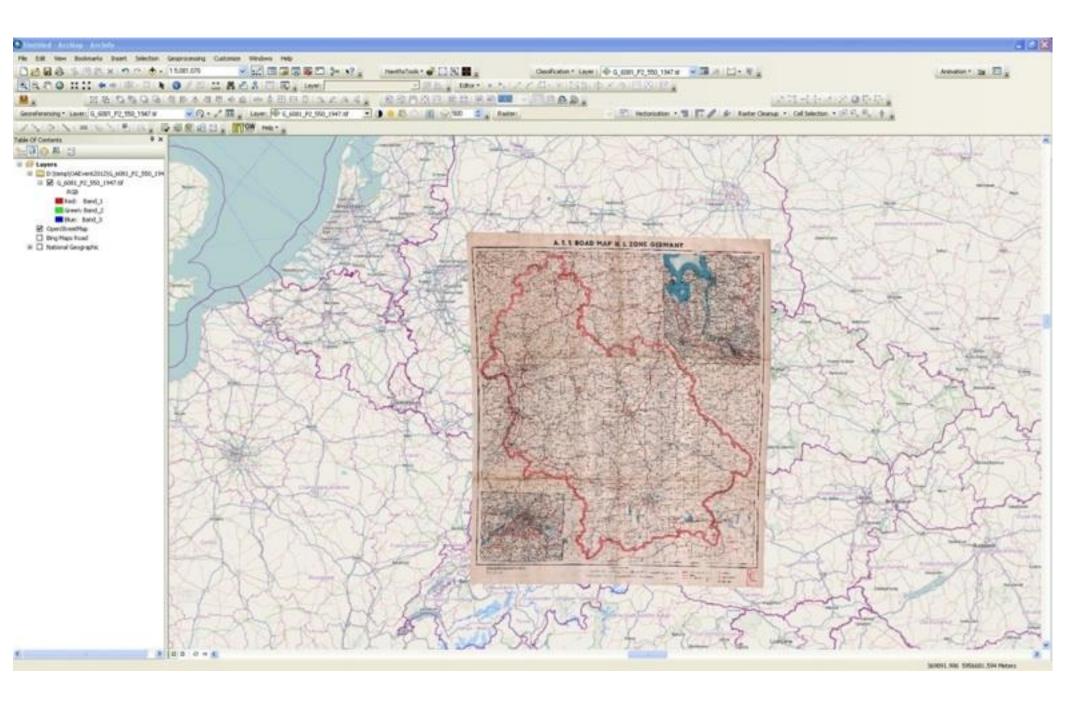

## Army Exchange Service road map United States zone Germany

Data Date 1947-01-01 Data/mage Set Download

Access

Listing in Geoportal? YES Method of Access web

Contact gis.maps@utoronto.ca

HQ USFET, Army Exchange Service AES. Data Creator

1:550,000 Scale

Publisher Army Exchange Service

Description Legend shows approximate U. S. occupation area; highway and main

routes; garages; service stations; snack bars.

Includes insets of Berlin and area around Bremen.

Prepared and printed from GSGS 4072.

On verso are simplified downtown cores of major German cities; a list of

'operating hints' for drivers'; international road signs.

RASTER Type of Data Permission Required None to Use?

#### Download files: (filter list of files)

| Filename                      | Subject   | Description   | Format           |
|-------------------------------|-----------|---------------|------------------|
| 1 G_6081_P2_550_1947.htm      | ROAD MAPS |               | ZOOMIFY          |
| 2 G_6081_P2_550_1947.jpg      | ROAD MAPS | Germany       | JPEG             |
| 3 G 6081 P2 550 1947.kmz      | ROAD MAPS | Image Overlay | KML/KMZ (GOOGLE) |
| 4 G 6081 P2 550 1947.zip      | ROAD MAPS | georeferenced | TIF              |
| 5 G 6081 P2 550 1947 back.htm | ROAD MAPS | Verso         | ZOOMIFY          |
| 6 G 6081 P2 550 1947 back.jpg | ROAD MAPS | Verse         | JPEG             |