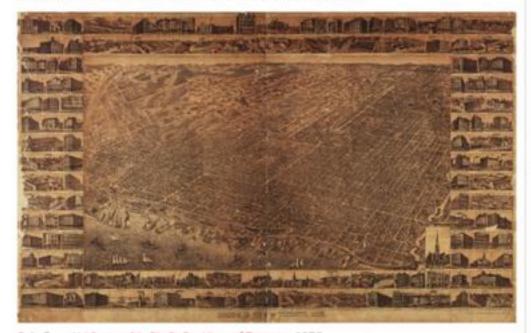

## Historical Toronto Streets / Roads

1818-01-01 - revised 1884-01-01 Data Date

Data/Image Set

Download

YES

Access

Listing in

Geoportal?

Method of Access web

Index Page web link

Contact gis.maps@utoronto.ca Datum D North American 1983 Projection GCS North American 1983

None

Description

Historical Toronto Streets in: 1818, 1834, 1842, 1851, 1861, 1871, 1884 Based upon Mapping early Toronto: a preliminary historical atlas, 1793-1871 by Alan M. Craig Original data can be found on CD(312) and the Local Intranet in the MDL -

U:\Geodata\Canada\ON\Toronto\TorontoCity\Roads historical

Type of Data VECTOR Permission

Required to Use?

Acknowledgement Citation

Required to Use?

Price for Use? None **PUBLIC** Who Can Use

Data?

Entry Date 2011-11-07 Subjects / ROADS / TORONTO Geography

Covered

Formats / SHAPEFILE